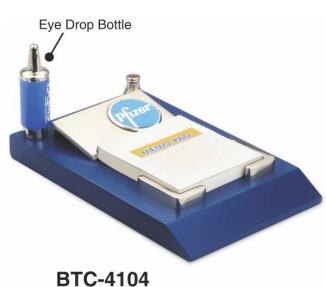

Customized Logo**

Price: Rs. 200 Color: Gold Size: Pcs

#### **Racing Car With Clock**

Price: Rs. 320 Color: All Colours

Size: 100 X 65 X 40 mm





# Dentist Tooth Symbol With Pen Stand & Mobile Holder

Price: Rs. 600 Color: Gold Size: mm

# Paper Clip Cum Paper Weight

Price: Rs. 160 Color: Wooden

Size: Pcs





BTC-08 Small All Colours

#### **Ball Table Clock**

Price: Rs. 180

Color: All Colours

Size: 42 X 30 X 42 mm

#### **DR NAME PLATE**

Price: Rs. 400



BTC - 4314



BTC - 4299

# Desktop

Price: Rs. 500

Size: Pcs

#### **Desk Clock With Crown**

Price: Rs. 380 Color: Gold Size: Pcs



**BTC-329** 



## 3-In-1 Desktop (Pen Stand, Mobile Holder & Smiley Clock)

Price: Rs. 500 Color: Silver

Size: Pcs

# Pharma Special Desk Organizer

Price: Rs. 770 Color: Blue Size: Pcs



# Red Black Blue White Yellow

#### BTC - 4237

#### **Designer Dancing Doll Table Clock**

Price: Rs. 250 Color: All Colour

Size: Pcs

## Desktop

Price: Rs. 200

Size: 70 x 24 x 67 mm



BTC - 4303



**BTC - 4329** Gold

#### **PAPER WEIGHT**

Price: Rs. 130 Color: GOLD

# Golden Pen Stand With Doctor Logo

Price: Rs. 400 Color: Gold

Size: 120 x 75 x 105 mm Pcs





# Desktop

Price: Rs. 150 Color: GOLD

Size: 31 x 31 x 123 mm

| * Branding and Gst will be o | charged extra * | * All items subj | ect to availabilit | y |
|------------------------------|-----------------|------------------|--------------------|---|
|                              |                 |                  |                    |   |
|                              |                 |                  |