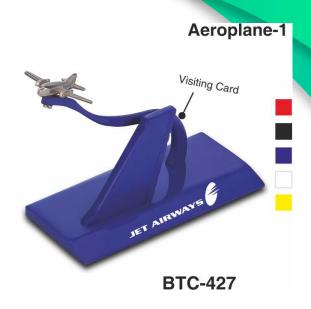

#### **Aeroplane Visiting Card Holder**

Price: Rs. 330 Color: All Colours

Size: No's

BTC - 4295

## **Spring Table Clock Small**

Price: Rs. 250

Color: All Colours

Size: 50 X 50 X 90 mm

BTC - 4228

Aeroplane-1

# Red Black Blue White Yellow