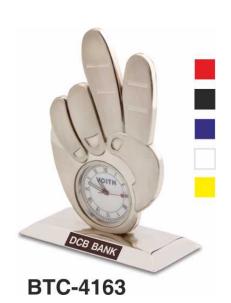

# 3-In-1 Desktop (Pen Stand, Card Holder With Clock)

Price: Rs. 600 Color: Gold Size: Pcs