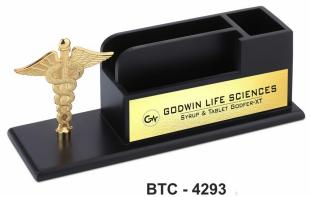

# 3-In-1 Desktop (Pen Stand, Card Holder With Clock)

Price: Rs. 600 Color: Gold Size: Pcs