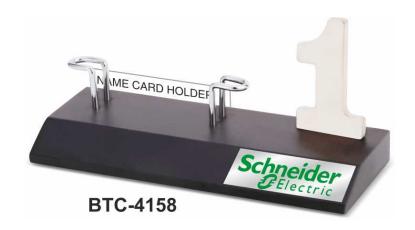

### No.1 & Visiting Card Holder

Price: Rs. 650 Color: Silver Size: Pcs

BTC - 4298