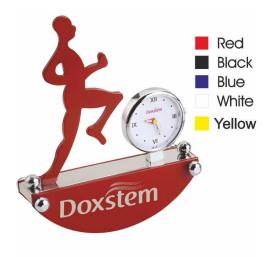

#### **Running Man With Clock**

Price: Rs. 250

Color: All Colours

Size: 90 X 30 X 115 mm