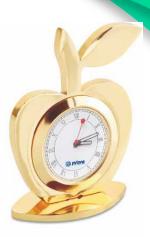

# **Apple Shape Table Clock**

Price: Rs. 260 Color: All Colours

Size: Pcs

# **Apple Shape Table Clock**

Price: Rs. 240

Color: All Colours

Size: Pcs

**BTC-4133** All Colors

BTC - 4321

**DESKTOP** 

Price: Rs. 400