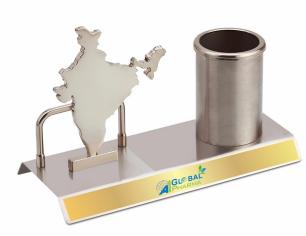

Pharma Desktops

Catalogue - Prepared By Treasures Corporate Gifting 09-Aug-2023



BTC - 4230

# Golden Pen Stand With Heart

Price: Rs. 400 Color: Gold Size: Pcs

# **Spring Table Clock Big**

Price: Rs. 300

Color: All Colours

Size: 82 X 82 X 165 mm





BTC - 4312

# DESKTOP

Price: Rs. 400

#### **DESKTOP**

Price: Rs. 400



BTC - 4333



BTC-334 Silver & Gold

# Acrylic King Base Paper Weight

Price: Rs. 220 Color: Silver Size: Pcs

# Waterfall Paper Weight Clock

Price: Rs. 250

Color: All Colours

Size: 55 X 55 X 35 mm



BTC - 4224



BTC - 4229

#### **Running Man With Clock**

Price: Rs. 250

Color: All Colours

Size: 90 X 30 X 115 mm

#### **PAPER WEIGHT**

Price: Rs. 120





BTC - 4317



BTC - 4232

# 3-In-1 Desktop (Pen Stand, Card Holder With Clock)

Price: Rs. 600 Color: Gold Size: Pcs

#### **Aeroplane Visiting Card Holder**

Price: Rs. 330 Color: All Colours

Size: No's





BTC - 4295

## Desktop

Price: Rs. 400

Size: Pcs

# **Racing Car With Flag**

Price: Rs. 280

Color: All Colours

Size: 100 X 65 X 40 mm





# **Home Shape Desk Clock**

Price: Rs. 300 Color: Silver

Size: 80 X 40 X 100