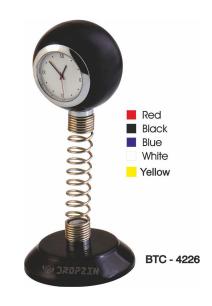

# **Spring Table Clock Big**

Price: Rs. 300

Color: All Colours

Size: 82 X 82 X 165 mm

BTC - 4312

# Red Black Blue White Yellow