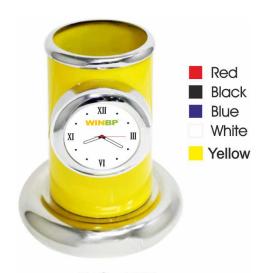

der & Card Holder)

Price: Rs. 450 Color: Gold Size: No's





# BTC-486 Capsule

# **Capsule Shape Name Card Holder With Pen Stand**

Price: Rs. 240 Color: Silver Size: Pcs

### No.1 & Visiting Card Holder

Price: Rs. 650 Color: Silver Size: Pcs





BTC - 4298

# Desktop

Price: Rs. 550

Size: Pcs

# Desktop

Price: Rs. 450

Size: Pcs





BTC - 4319

DESKTOP

Price: Rs. 300

## **PAPER WEIGHT**

Price: Rs. 130 Color: GOLD



**BTC - 4328** Gold



Desktop

Price: Rs. 200 Color: GOLD

Size: 77 x 31 x 98 mm

# **Rectangle Golden Paper** Weight

Price: Rs. 200 Color: Silver Size: Pcs



**BTC-4217** 



BTC-4134 All Colors

# **Apple Shape Table Clock**

Price: Rs. 260 Color: All Colours

Size: Pcs

#### **Pen Stand With Clock**

Price: Rs. 230

Color: All Colours

Size: 100 X 70 X 42 mm



BTC - 4227



BTC - 4313

#### **MOTHER CHILED**

Price: Rs. 400

# **King Paper Weight**

Price: Rs. 350 Color: Gold Size: Pcs



**BTC - 85**King Paper Weight



BTC-52 Silver & Gold

#### **Round Table Clock**

Price: Rs. 250 Color: Silver Size: Pcs

#### **DESKTOP**



BTC - 4324



BTC-07 Big All Colours

#### **Ball Table Clock**

Price: Rs. 250

Color: All Colours

Size: 55 X 40 X 55 mm

## **Rocking Clock**

Price: Rs. 350

Color: All Colours

Size: 55 X 35 X 112 mm





**BTC-133**King Paper Weight

# **King Paper Weight**

Price: Rs. 260 Color: Gold Size: No's

# **Apple Shape Table Clock**

Price: Rs. 240

Color: All Colours

Size: Pcs



**BTC-4133** All Colors



BTC - 4321

**DESKTOP** 

Price: Rs. 400

# Desktop

Price: Rs. 450

Size: Pcs





**DESKTOP** 

Price: Rs. 250