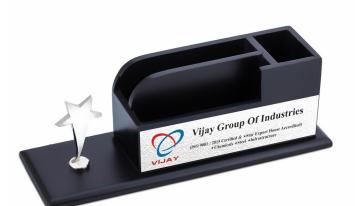

# 3-In-1 Desktop (Pen Stand, Card Holder With Clock)

Price: Rs. 600 Color: Gold Size: Pcs