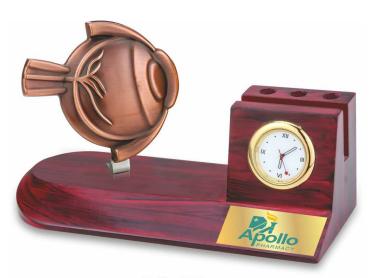

# 3-In-1 Desktop (Pen Stand, Card Holder With Clock)

Price: Rs. 600 Color: Gold Size: Pcs