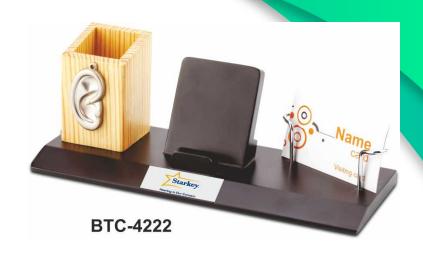

# **Rocket Shape Pen Holder**

Price: Rs. 380 Color: Silver

Size: Pcs

BTC - 4296

Desktop

Price: Rs. 450

Size: Pcs

3-In-1 Desktop (Pen Stand With Ear Logo, Mobile Holder & Card Holder)