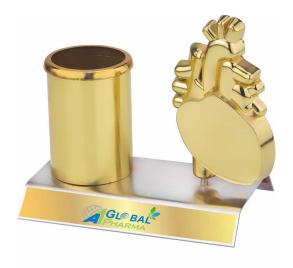

Pharma Desktops

Catalogue - Prepared By Treasures Corporate Gifting 09-Aug-2023



BTC - 4230

# Golden Pen Stand With Heart

Price: Rs. 400 Color: Gold Size: Pcs

# **Spring Table Clock Big**

Price: Rs. 300

Color: All Colours

Size: 82 X 82 X 165 mm





BTC - 4312

# DESKTOP

Price: Rs. 400

#### **DESKTOP**

Price: Rs. 400



BTC - 4333



BTC-334 Silver & Gold

# Acrylic King Base Paper Weight

Price: Rs. 220 Color: Silver Size: Pcs

# Waterfall Paper Weight Clock

Price: Rs. 250

Color: All Colours

Size: 55 X 55 X 35 mm



BTC - 4224



BTC - 4229

#### **Running Man With Clock**

Price: Rs. 250

Color: All Colours

Size: 90 X 30 X 115 mm

#### **PAPER WEIGHT**

Price: Rs. 120





BTC - 4317



BTC - 4232

# 3-In-1 Desktop (Pen Stand, Card Holder With Clock)

Price: Rs. 600 Color: Gold Size: Pcs

#### **Aeroplane Visiting Card Holder**

Price: Rs. 330 Color: A