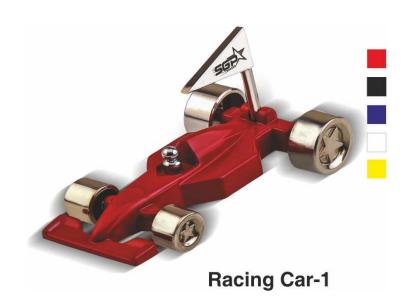

# **Racing Car With Flag**

Price: Rs. 280

Color: All Colours

Size: 100 X 65 X 40 mm