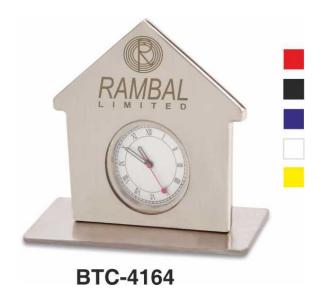

# **Home Shape Desk Clock**

Price: Rs. 300 Color: Silver

Size: 80 X 40 X 100 mm