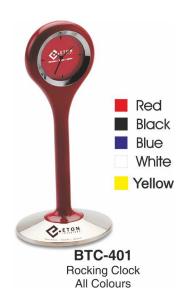

## **Rocking Clock**

Price: Rs. 350

Color: All Colours

Size: 55 X 35 X 112 mm

**BTC-133**King Paper Weight