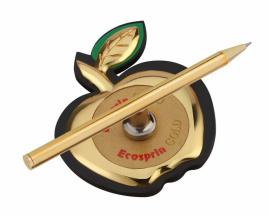

# **Apple Shape Table Clock**

Price: Rs. 260 Color: All Colours

Size: Pcs

# **Apple Shape Table Clock**

Price: Rs. 240

Color: All Colours

Size: Pcs

**BTC-4133** All Colors

BTC - 4321

**DESKTOP** 

Price: Rs. 400