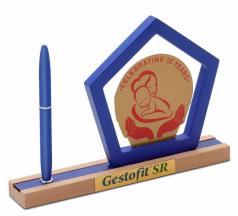

der)

Price: Rs. 450 Color: Gold Size: No's





# BTC-486 Capsule

# **Capsule Shape Name Card Holder With Pen Stand**

Price: Rs. 240 Color: Silver Size: Pcs

### No.1 & Visiting Card Holder

Price: Rs. 650 Color: Silver Size: Pcs





BTC - 4298

# Desktop

Price: Rs. 550

Size: Pcs

# Desktop

Price: Rs. 450

Size: Pcs





BTC - 4319

DESKTOP

Price: Rs. 300

## **PAPER WEIGHT**

Price: Rs. 130 Color: GOLD



**BTC - 4328** Gold



Desktop

Price: Rs. 200 Color: GOLD

Size: 77 x 31 x 98 mm

# **Rectangle Golden Paper** Weight

Price: Rs. 200 Color: Silver Size: Pcs



**BTC-4217** 



BTC-4134 All Colors

# **Apple Shape Table Clock**

Price: Rs. 260 Color: All Colours

Size: Pcs

#### **Pen Stand With Clock**

Price: Rs. 230

Color: All Colours

Size: 100 X 70 X 42 mm



BTC - 4227



BTC - 4313

#### **MOTHER CHILED**

Price: Rs. 400

# **King Paper Weight**

Price: Rs. 350 Color: Gold Size: Pcs



**BTC - 85**King Paper Weight



BTC-52 Silver & Gold

#### **Round Table Clock**

Price: Rs. 250 Color: Silver Size: Pcs

#### **DESKTOP**



BTC - 4324



BTC-07 Big All Colours

#### **Ball Table Clock**

Price: Rs. 250

Color: All Colours

Size: 55 X 40 X 55 mm

## **Rocking Clock**

Price: Rs. 350

Color: All Colours

Size: 55 X 35 X 112 mm





**BTC-133**King Paper Weight

# **King Paper Weight**

Price: Rs. 260 Color: Gold Size: No's

# **Apple Shape Table Clock**

Price: Rs. 240

Color: All Colours

Size: Pcs



**BTC-4133** All Colors



BTC - 4321

**DESKTOP** 

Price: Rs. 400

# Desktop

Price: Rs. 450

Size: Pcs





**DESKTOP** 

Price: Rs. 250

#### **PAPER