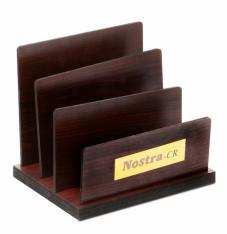

### No.1 & Visiting Card Holder

Price: Rs. 650 Color: Silver Size: Pcs

BTC - 4298