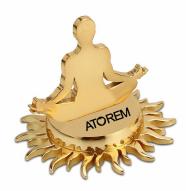

# **Sun Paper Weight With Customized Logo**

Price: Rs. 200 Color: Gold Size: Pcs