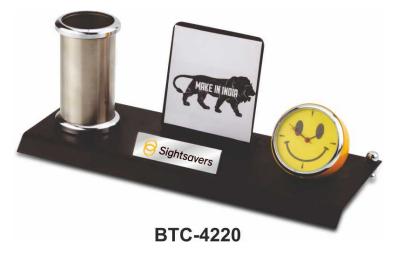

## 3-In-1 Desktop (Pen Stand, Mobile Holder & Smiley Clock)

Price: Rs. 500 Color: Silver

Size: Pcs