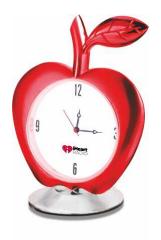

# **Apple Shape Table Clock**

Price: Rs. 260 Color: All Colours

Size: Pcs

# **Apple Shape Table Clock**

Price: Rs. 240

Color: All Colours

Size: Pcs

**BTC-4133** All Colors

BTC - 4321

**DESKTOP** 

Price: Rs. 400