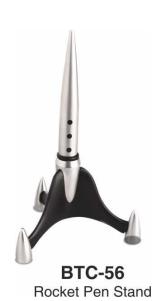

# **Rocket Shape Pen Holder**

Price: Rs. 380 Color: Silver

Size: Pcs

BTC - 4296

Desktop

Price: Rs. 450

Size: Pcs

3-In-1 Desktop (Pen Stand With Ear Logo, Mobile Holder & Card Holder)