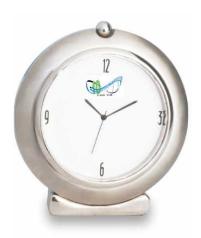

Size: Pcs

### No.1 & Visiting Card Holder

Price: Rs. 650 Color: Silver Size: Pcs





BTC - 4298

# Desktop

Price: Rs. 550

Size: Pcs

# Desktop

Price: Rs. 450

Size: Pcs





BTC - 4319

DESKTOP

Price: Rs. 300

## **PAPER WEIGHT**

Price: Rs. 130 Color: GOLD



**BTC - 4328** Gold



Desktop

Price: Rs. 200 Color: GOLD

Size: 77 x 31 x 98 mm

# **Rectangle Golden Paper** Weight

Price: Rs. 200 Color: Silver Size: Pcs



**BTC-4217** 



BTC-4134 All Colors

# **Apple Shape Table Clock**

Price: Rs. 260 Color: All Colours

Size: Pcs

#### **Pen Stand With Clock**

Price: Rs. 230

Color: All Colours

Size: 100 X 70 X 42 mm



BTC - 4227



BTC - 4313

#### **MOTHER CHILED**

Price: Rs. 400

# **King Paper Weight**

Price: Rs. 350 Color: Gold Size: Pcs



**BTC - 85**King Paper Weight



BTC-52 Silver & Gold

#### **Round Table Clock**

Price: Rs. 250 Color: Silver Size: Pcs

#### **DESKTOP**



BTC - 4324



BTC-07 Big All Colours

#### **Ball Table Clock**

Price: Rs. 250

Color: All Colours

Size: 55 X 40 X 55 mm

## **Rocking Clock**

Price: Rs. 350

Color: All Colours

Size: 55 X 35 X 112 mm





**BTC-133**King Paper Weight

# **King Paper Weight**

Price: Rs. 260 Color: Gold Size: No's

# **Apple Shape Table Clock**

Price: Rs. 240

Color: All Colours

Size: Pcs



**BTC-4133** All Colors



BTC - 4321

**DESKTOP** 

Price: Rs. 400

# Desktop

Price: Rs. 450

Size: Pcs





**DESKTOP** 

Price: Rs. 250

#### **PAPER WEIGHT**

Price: Rs. 150 Color: GOLD



BTC - 4330



# **Victory Shape Table Clock**

Price: Rs. 300 Color: Silver

Size: 80 X 40 X 100 mm

#### **DE