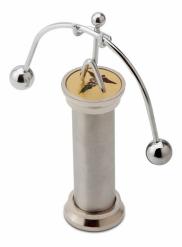

## **Rocking Clock**

Price: Rs. 350

Color: All Colours

Size: 55 X 35 X 112 mm

**BTC-133**King Paper Weight