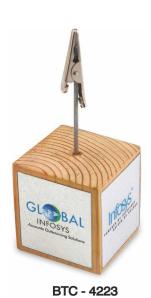

# Waterfall Paper Weight Clock

Price: Rs. 250

Color: All Colours

Size: 55 X 55 X 35 mm

BTC - 4224

BTC - 4229