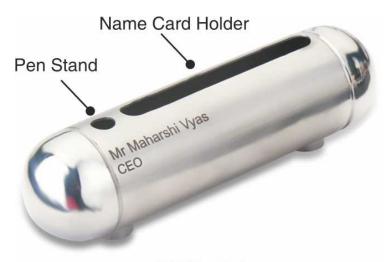

# **Capsule Shape Name Card Holder With Pen Stand**

Price: Rs. 240 Color: Silver Size: Pcs