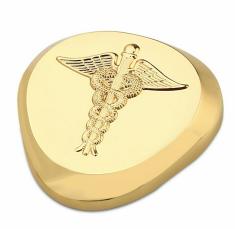

# Golden Pen Stand With Doctor Logo

Price: Rs. 400 Color: Gold

Size: 120 x 75 x 105 mm Pcs