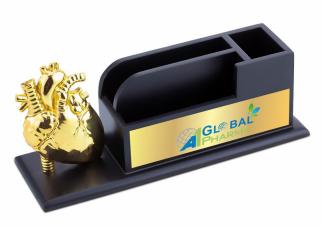

Price: Rs. 250

Color: All Colours

Size: 50 X 50 X 90 mm



BTC - 4228



Aeroplane-1

#### **Aeroplane With Clock**

Price: Rs. 330

Color: All Colours

Size: 100 X 70 X 42 mm

## **Round Golden Paper Weight**

Price: Rs. 200 Color: Gold Size: Pcs



## **BTC-4218**



**BTC-4216** 

# **Sun Paper Weight With Customized Logo**

Price: Rs. 200 Color: Gold Size: Pcs

#### **Racing Car With Clock**

Price: Rs. 320 Color: All Colours

Size: 100 X 65 X 40 mm





# Dentist Tooth Symbol With Pen Stand & Mobile Holder

Price: Rs. 600 Color: Gold Size: mm

# Paper Clip Cum Paper Weight

Price: Rs. 160 Color: Wooden

Size: Pcs





BTC-08 Small All Colours

#### **Ball Table Clock**

Price: Rs. 180

Color: All Colours

Size: 42 X 30 X 42 mm

#### **DR NAME PLATE**

Price: Rs. 400



BTC - 4314



BTC - 4299

# Desktop

Price: Rs. 500

Size: Pcs

#### **Desk Clock With Crown**

Price: Rs. 380 Color: Gold Size: Pcs



**BTC-329** 



## 3-In-1 Desktop (Pen Stand, Mobile Holder & Smiley Clock)

Price: Rs. 500 Color: Silver

Size: Pcs

# Pharma Special Desk Organizer

Price: Rs. 770 Color: Blue Size: Pcs



# Red Black Blue White Yellow

#### BTC - 4237

#### **Designer Dancing Doll Table Clock**

Price: Rs. 250 Color: All Colour

Size: Pcs

## Desktop

Price: Rs. 200

Size: 70 x 24 x 67 mm



BTC - 4303



**BTC - 4329** Gold

#### **PAPER WEIGHT**

Price: Rs. 130 Color: GOLD

# Golden Pen Stand With Doctor Logo

Price: Rs. 400 Color: Gold

Size: 120 x 75 x 105 mm Pcs





# Desktop

Price: Rs. 150 Color: GOLD

Size: 31 x 31 x 123 mm

| * Branding and Gst will be o | charged extra *