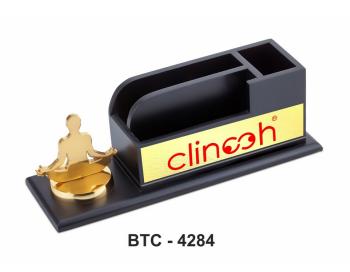

# 3-In-1 Desktop (Pen Stand, Card Holder With Clock)

Price: Rs. 600 Color: Gold Size: Pcs