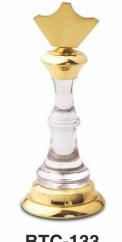

## **Rocking Clock**

Price: Rs. 350

Color: All Colours

Size: 55 X 35 X 112 mm

**BTC-133**King Paper Weight