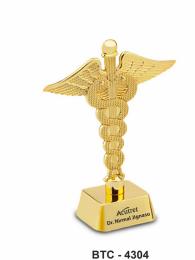

# Dentist Tooth Symbol With Pen Stand & Mobile Holder

Price: Rs. 600 Color: Gold Size: mm