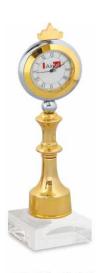

#### **Desk Clock With Crown**

Price: Rs. 380 Color: Gold Size: Pcs

**BTC-329** 