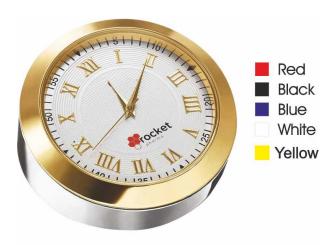

Pharma Desktops

Catalogue - Prepared By Treasures Corporate Gifting 09-Aug-2023



BTC - 4230

# Golden Pen Stand With Heart

Price: Rs. 400 Color: Gold Size: Pcs

# **Spring Table Clock Big**

Price: Rs. 300

Color: All Colours

Size: 82 X 82 X 165 mm





BTC - 4312

# DESKTOP

Price: Rs. 400

#### **DESKTOP**

Price: Rs. 400



BTC - 4333



BTC-334 Silver & Gold

# Acrylic King Base Paper Weight

Price: Rs. 220 Color: Silver Size: Pcs

# Waterfall Paper Weight Clock

Price: Rs. 250

Color: All Colours

Size: 55 X 55 X 35 mm



BTC - 4224



BTC - 4229

#### **Running Man With Clock**

Price: Rs. 250

Color: All Colours

Size: 90 X 30 X 115 mm

#### **PAPER WEIGHT**

Price: Rs. 120





BTC - 4317



BTC - 4232

# 3-In-1 Desktop (Pen Stand, Card Holder With Clock)

Price: Rs. 600 Color: Gold Size: Pcs

#### **Aeroplane Visiting Card Holder**

Price: Rs. 330 Color: All Colours

Size: No's





BTC - 4295

## Desktop

Price: Rs. 400

Size: Pcs

# **Racing Car With Flag**

Price: Rs. 280

Color: All Colours

Size: 100 X 65 X 40 mm





# **Home Shape Desk Clock**

Price: Rs. 300 Color: Silver

Size: 80 X 40 X 100 mm

# **Rocket Shape Pen Holder**

Price: Rs. 380 Color: Silver

Size: Pcs





BTC - 4296

Desktop

Price: Rs. 450

Size: Pcs

3-In-1 Desktop (Pen Stand With Ear Logo, Mobile Holder & Card Holder)

Price