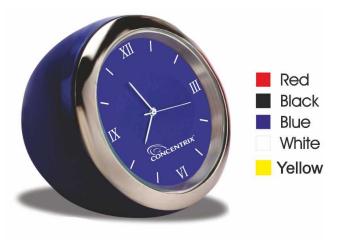

# Waterfall Paper Weight Clock

Price: Rs. 250

Color: All Colours

Size: 55 X 55 X 35 mm

BTC - 4224

BTC - 4229