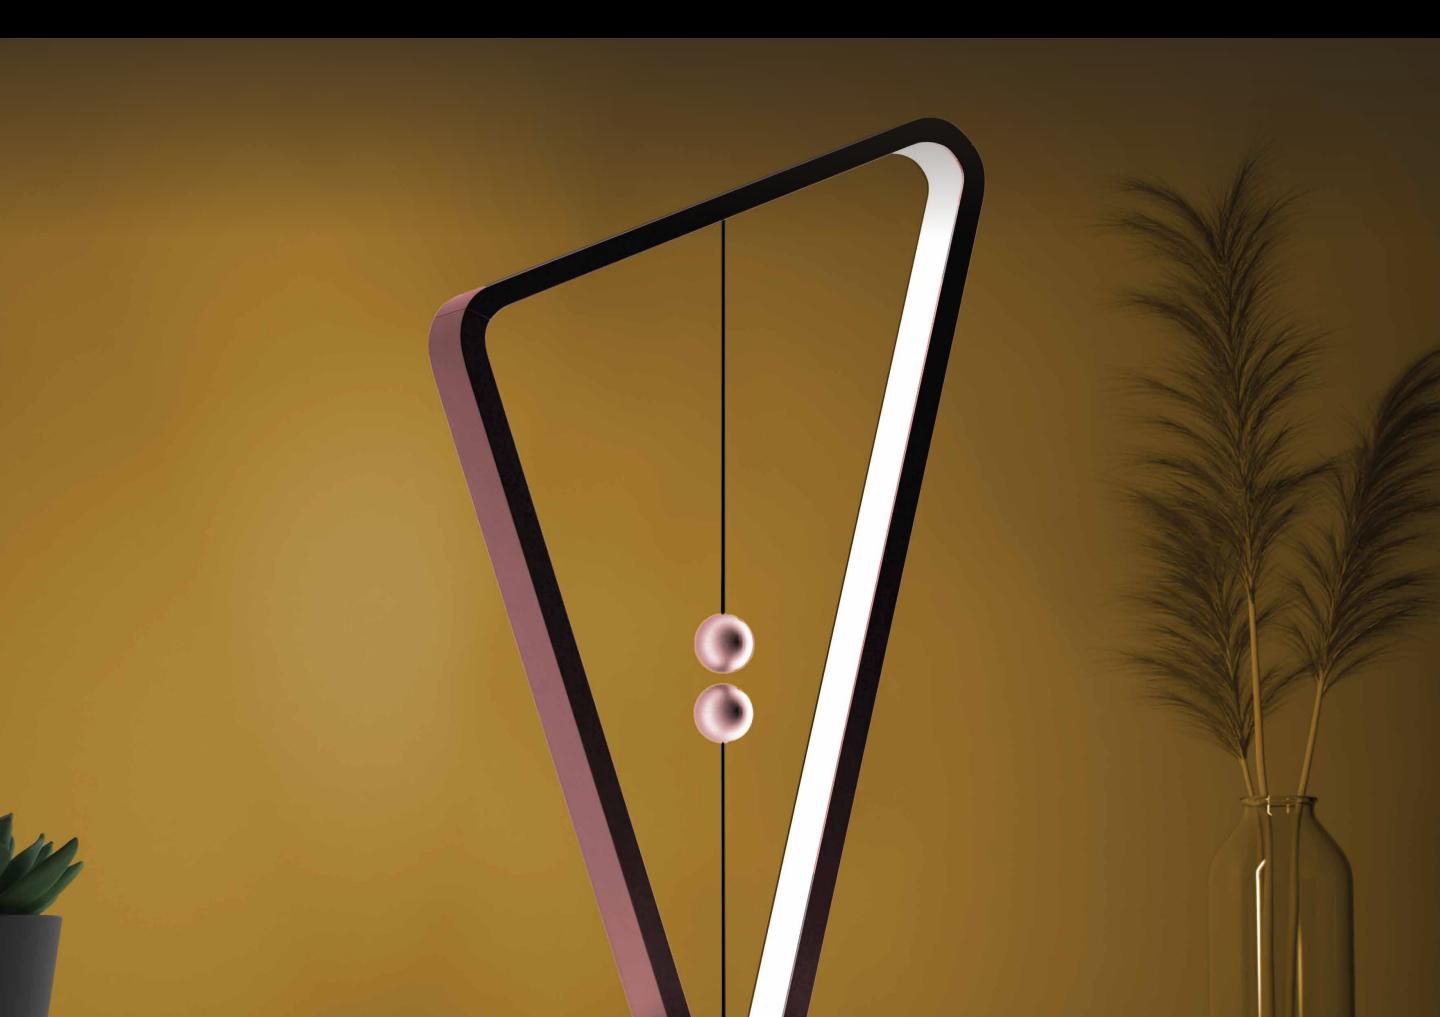

#### Anti-Gravity Magnetic Lamp with Bluetooth Speaker

Unique Asymmetrical Design

Wireless Speaker

**TWS** Pairing

Magnetic Switch

#### Anti-Gravity Magnetic Lamp

Unique Asymmetrical Design

Energy Efficient LED's

Accentuate Any Space

Magnetic Switch

#### Anti-Gravity Magnetic Lamp

Unique Asymmetrical Design

Energy Efficient LED's

Accentuate Any Space

Magnetic Switch

Multipurpose Portable Light

Multipurpose Portable Light