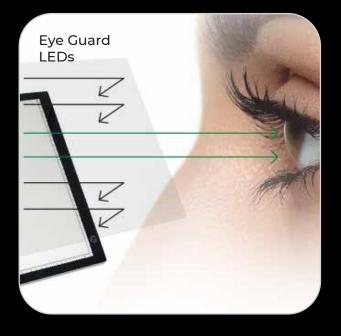

#### A3 Size LED Backlit Board

X-Ray Viewing

Industrial Design

Designing & Caligraphy

Sketching & Painting

3 Levels of Adjustable Brightness Medium Intensity High Intensity