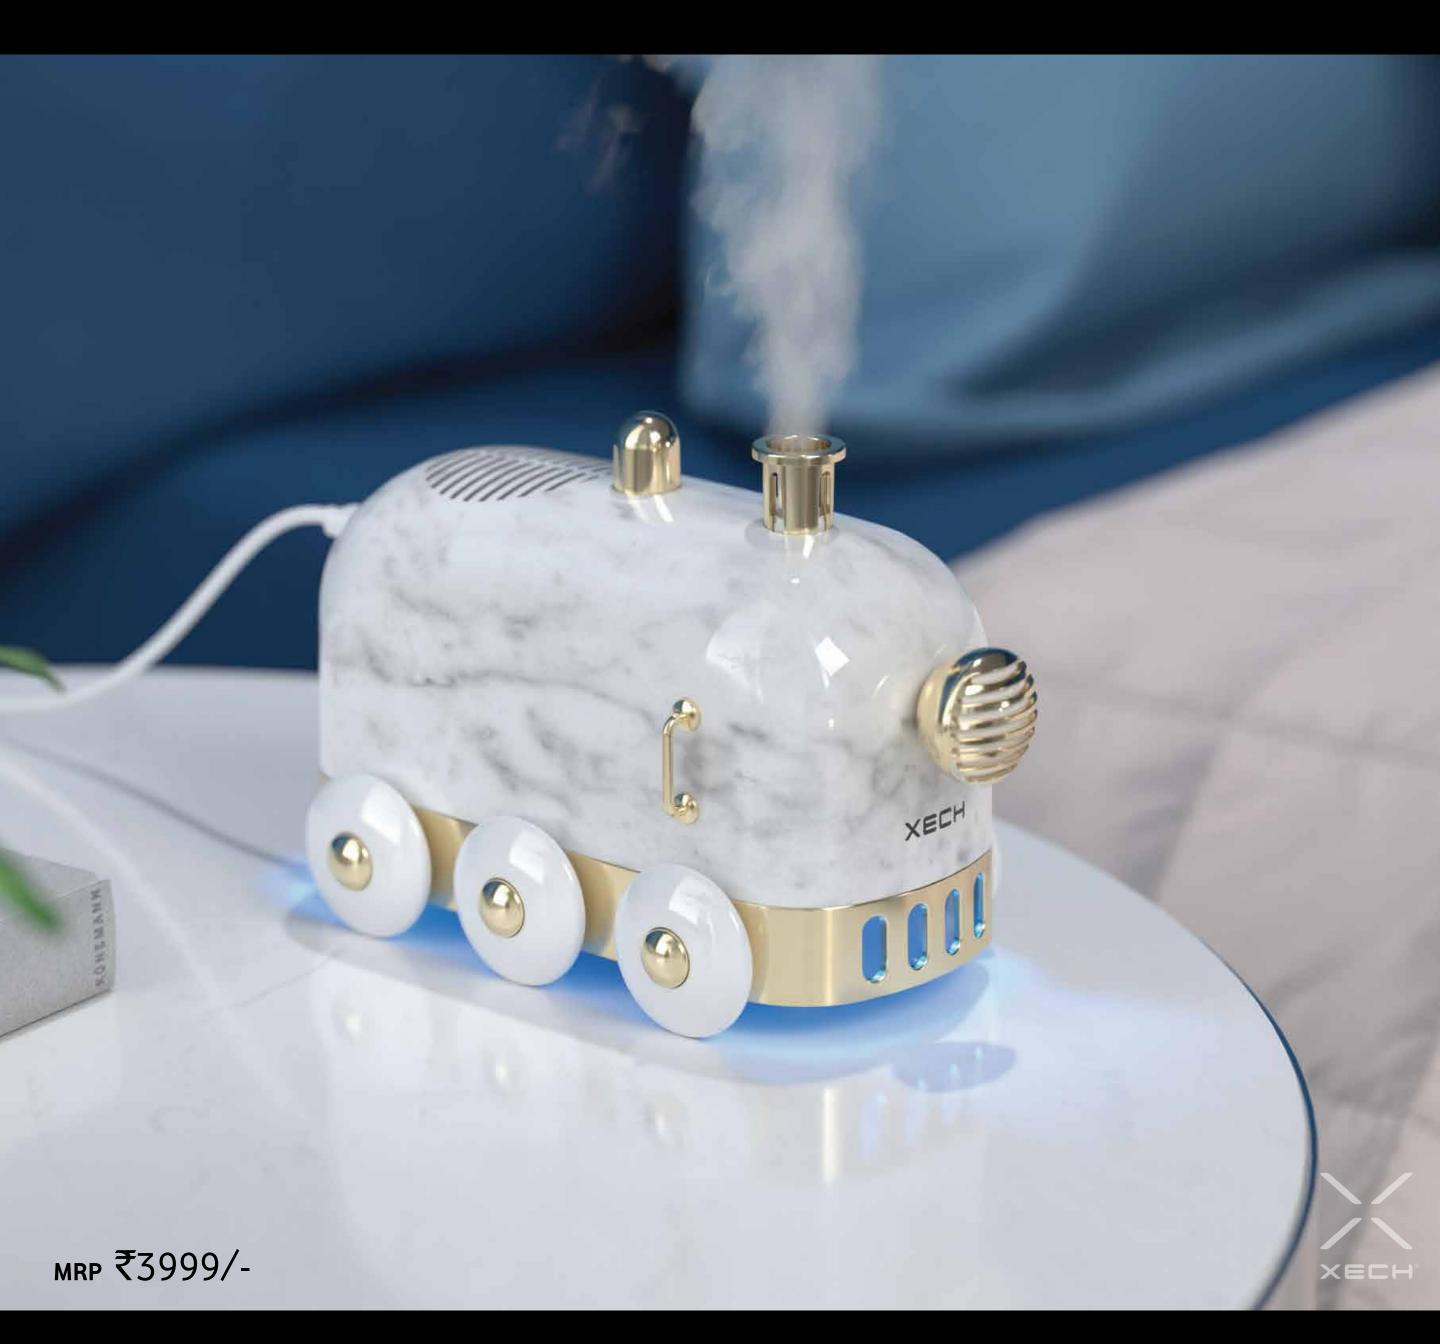

#### Train Shaped Humidifier & Aroma Diffuser with Speaker

Air Humidifier with Aroma Diffuser

5W Wireless Speaker

USB Type C Power Cord

Glorious Marble Finish