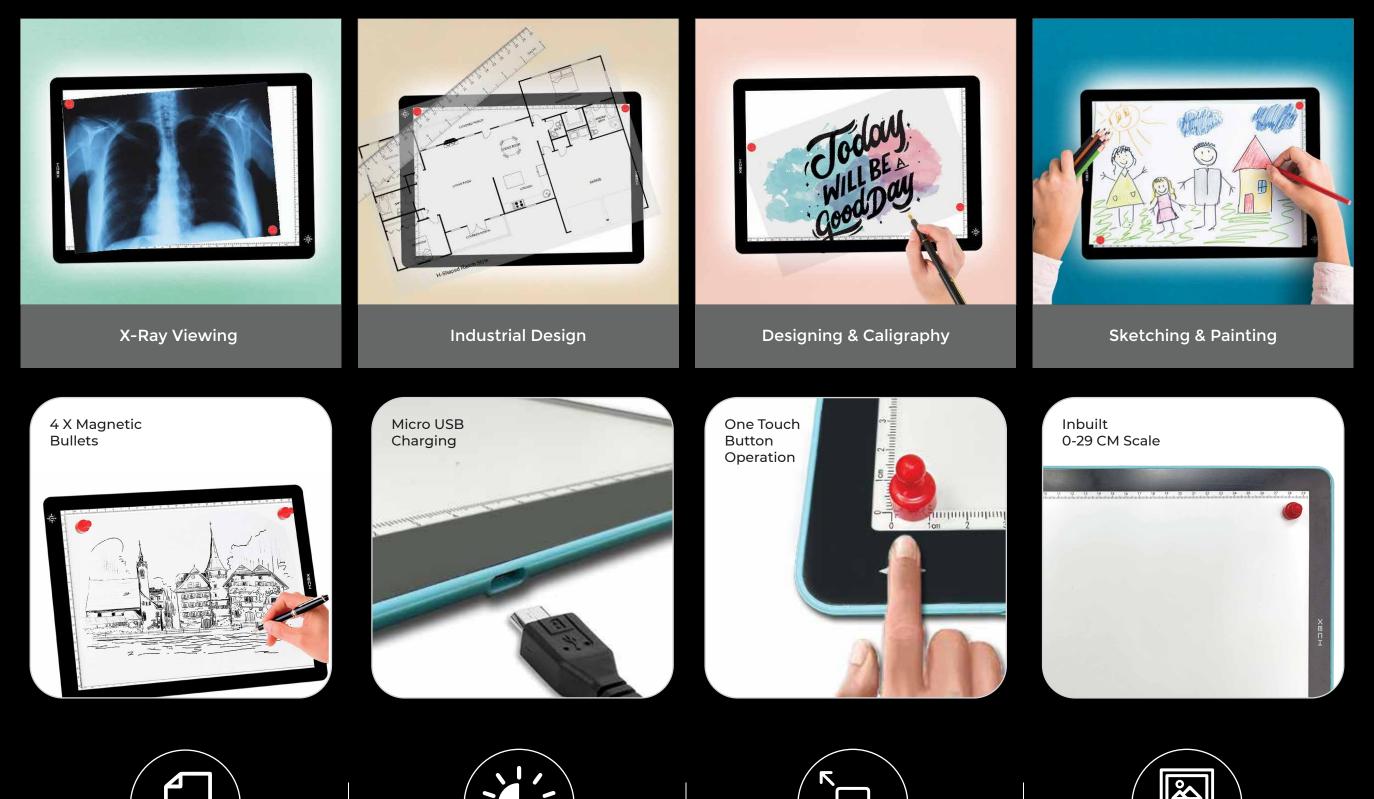

### XECH<sup>®</sup> X-BOARD PRO

#### A3 Size LED Backlit Board

X-Ray Viewing

Industrial Design

Designing & Caligraphy

Sketching & Painting

3 Levels of Adjustable Brightness Medium Intensity High Intensity