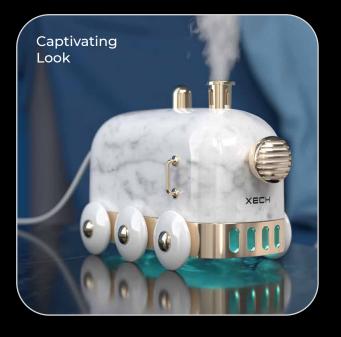

#### Train Shaped Humidifier & Aroma Diffuser with Speaker

Air Humidifier with Aroma Diffuser

5W Wireless Speaker

USB Type C Power Cord

Glorious Marble Finish