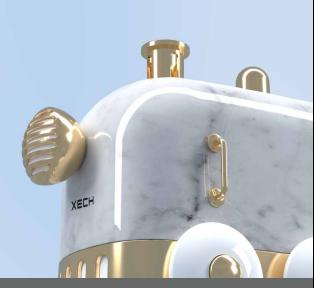

#### Train Shaped Humidifier & Aroma Diffuser with Speaker

Air Humidifier with Aroma Diffuser

5W Wireless Speaker

USB Type C Power Cord

Glorious Marble Finish