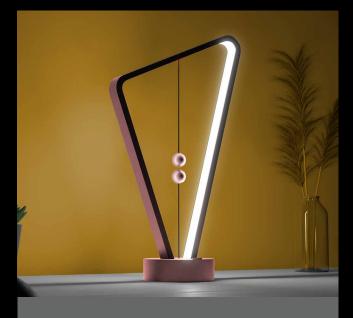

#### Anti-Gravity Magnetic Lamp with Bluetooth Speaker

Unique Asymmetrical Design

Wireless Speaker

**TWS** Pairing

Magnetic Switch

#### Anti-Gravity Magnetic Lamp

Unique Asymmetrical Design

Energy Efficient LED's

Accentuate Any Space

Magnetic Switch

#### Anti-Gravity Magnetic Lamp

Unique Asymmetrical Design

Energy Efficient LED's

Accentuate Any Space

Magnetic Switch

Multipurpose Portable Light

Multipurpose Portable Light