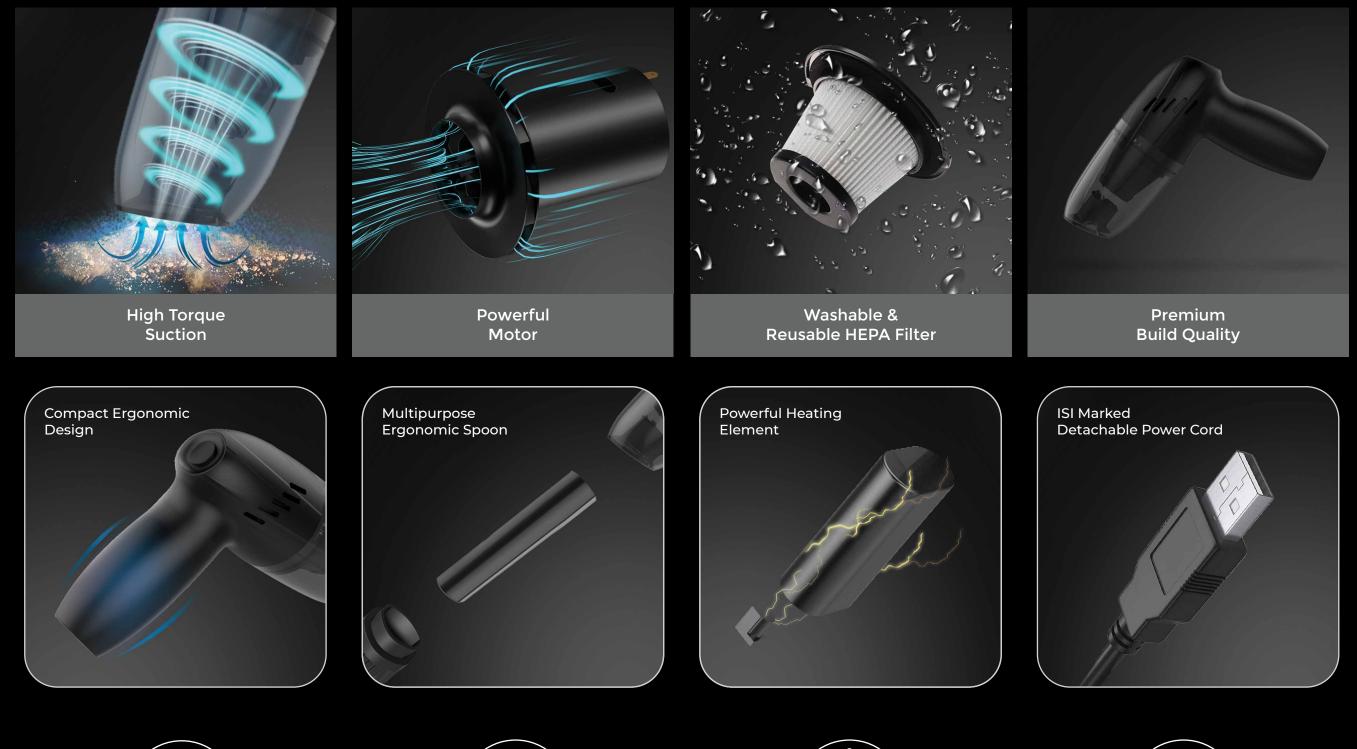

ish



















#### Anti-Gravity Magnetic Lamp with Bluetooth Speaker





Q









## XECH<sup>®</sup> ASYMMETRIX S II

#### Anti-Gravity Magnetic Lamp with Bluetooth Speaker





Unique Asymmetrical Design



Wireless Speaker



**TWS** Pairing



Magnetic Switch



















#### Anti-Gravity Magnetic Lamp





Unique Asymmetrical Design



Energy Efficient LED's



Accentuate Any Space



Magnetic Switch





















### 

#### Anti-Gravity Magnetic Lamp







Unique Asymmetrical Design



Energy Efficient LED's



Accentuate Any Space



Magnetic Switch



















Multipurpose Portable Light

















Multipurpose Portable Light

















#### Boiling Hot Water. Anytime















#### Cordless Rechargeable Handheld Vacuum Cleaner















#### Cordless Rechargeable Handheld Vacuum Cleaner















#### Desk Lamp Pen Stand with Speaker









#### Desk Lamp Pen Stand









#### Desk Lamp Pen Stand







#### Multifunctional Lamp with Wireless Charger























Calculate easily. Note effortlessly.







5.5"



#### Telescopic Rechargeable Portable Fan































### XECH<sup>®</sup> | MAGNETIC X-BOARD

A4 Size LED Backlit Board with Magnetic Bullets









U







### XECH<sup>®</sup> X-BOARD PRO

#### A3 Size LED Backlit Board





X-Ray Viewing



Industrial Design



Designing & Caligraphy



Sketching & Painting



3 Levels of Adjustable Brightness Medium Intensity High Intensity























#### **Stethoscope Sterilization Device**