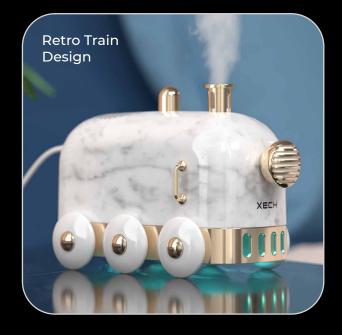

#### Train Shaped Humidifier & Aroma Diffuser with Speaker

Air Humidifier with Aroma Diffuser

5W Wireless Speaker

USB Type C Power Cord

Glorious Marble Finish