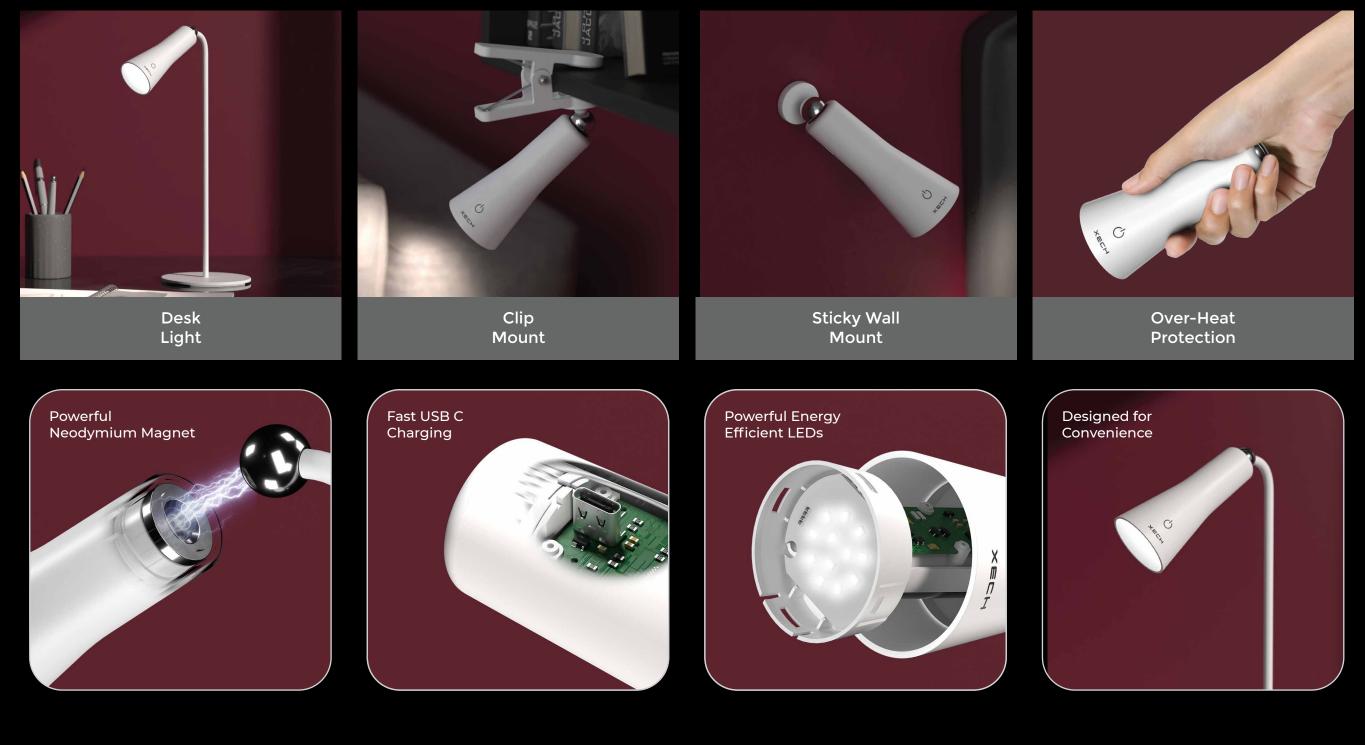

aker





Air Humidifier with Aroma Diffuser



5W Wireless Speaker



USB Type C Power Cord



Glorious Marble Finish



















#### Anti-Gravity Magnetic Lamp with Bluetooth Speaker





Q









## XECH<sup>®</sup> ASYMMETRIX S II

#### Anti-Gravity Magnetic Lamp with Bluetooth Speaker





Unique Asymmetrical Design



Wireless Speaker



**TWS** Pairing



Magnetic Switch



















#### Anti-Gravity Magnetic Lamp





Unique Asymmetrical Design



Energy Efficient LED's



Accentuate Any Space



Magnetic Switch





















### 

#### Anti-Gravity Magnetic Lamp







Unique Asymmetrical Design



Energy Efficient LED's



Accentuate Any Space



Magnetic Switch



















Multipurpose Portable Light

















Multipurpose Portable Light

















#### Boiling Hot Water. Anytime















#### Cordless Rechargeable Handheld Vacuum Cleaner















#### Cordless Rechargeable Handheld Vacuum Cleaner















#### Desk Lamp Pen Stand with Speaker









#### Desk Lamp Pen Stand









#### Desk Lamp Pen Stand







#### Multifunctional Lamp with Wireless Charger























Calculate easily. Note effortlessly.







5.5"



#### Telescopic Rechargeable Portable Fan































### XECH<sup>®</sup> | MAGNETIC X-BOARD

A4 Size LED Backlit Board with Magnetic Bullets









U







### XECH<sup>®</sup> X-BOARD PRO

#### A3 Size LED Backlit Board





X-Ray Viewing



Industrial Design



Designing & Caligraphy



Sketching & Painting



3 Levels of Adjustable Brightness