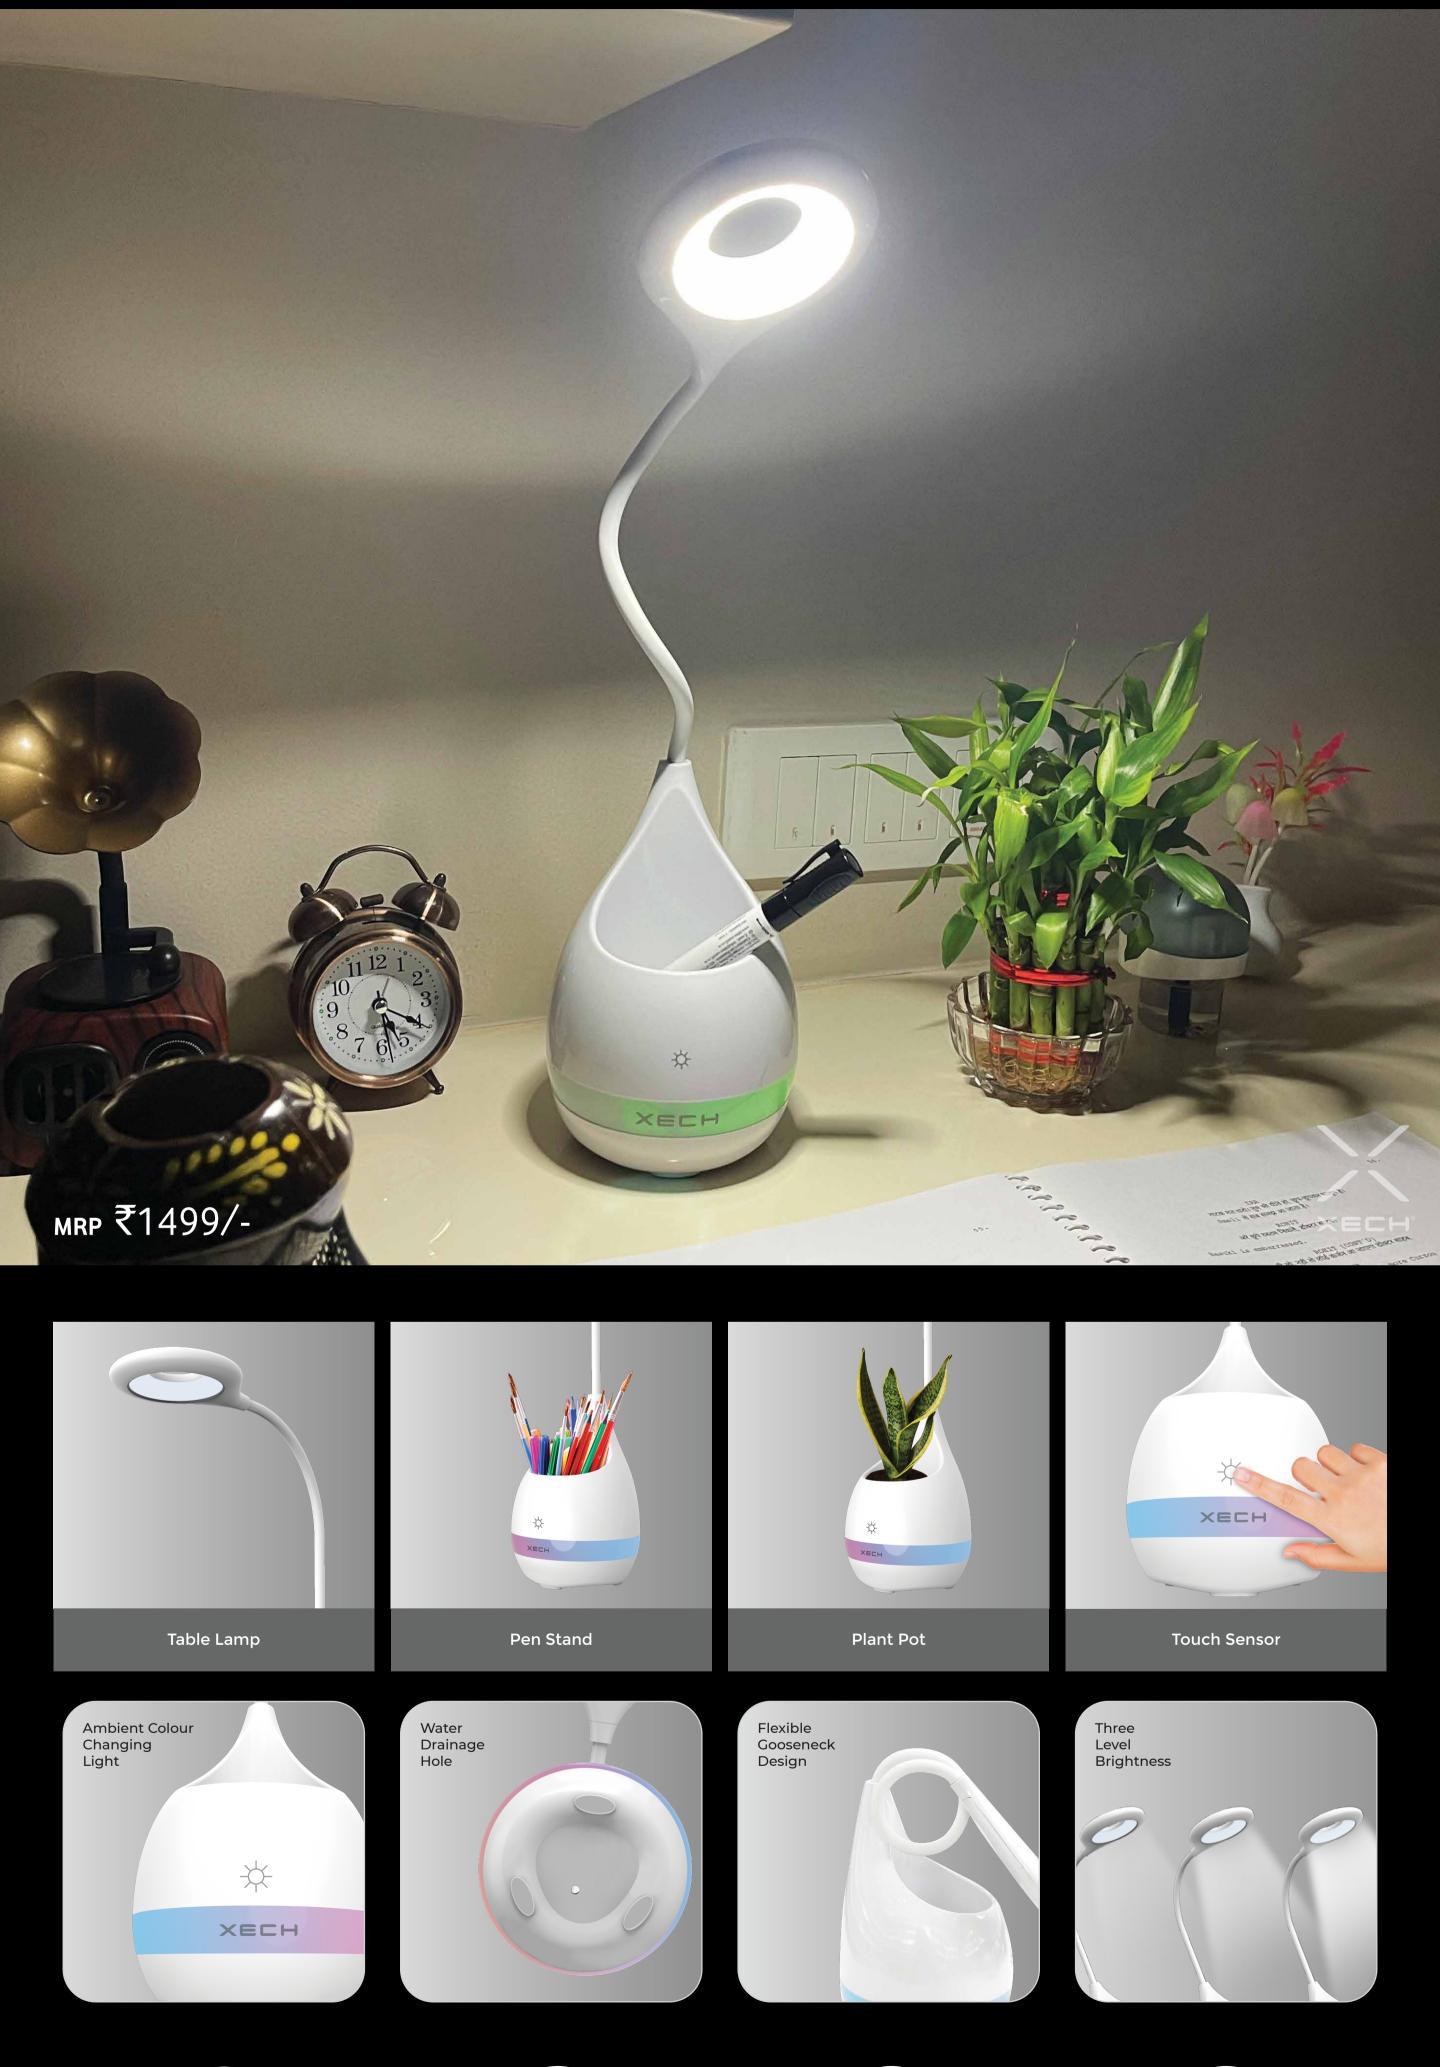

gnetic Lamp with Bluetooth Speaker





Unique Asymmetrical Design



Wireless Speaker



**TWS** Pairing



Magnetic Switch



















#### Anti-Gravity Magnetic Lamp





Unique Asymmetrical Design



Energy Efficient LED's



Accentuate Any Space



Magnetic Switch





















### 

#### Anti-Gravity Magnetic Lamp







Unique Asymmetrical Design



Energy Efficient LED's



Accentuate Any Space



Magnetic Switch



















Multipurpose Portable Light

















Multipurpose Portable Light

















#### Boiling Hot Water. Anytime















#### Cordless Rechargeable Handheld Vacuum Cleaner















#### Cordless Rechargeable Handheld Vacuum Cleaner















#### Desk Lamp Pen Stand with Speaker









#### Desk Lamp Pen Stand









#### Desk Lamp Pen Stand







#### Multifunctional Lamp with Wireless Charger























Calculate easily. Note effortlessly.







5.5"



#### Telescopic Rechargeable Portable Fan































### XECH<sup>®</sup> | MAGNETIC X-BOARD

A4 Size LED Backlit Board with Magnetic Bullets









U







### XECH<sup>®</sup> X-BOARD PRO

#### A3 Size LED Backlit Board





X-Ray Viewing



Industrial Design



Designing & Caligraphy



Sketching & Painting



3 Levels of Adjustable Brightness Medium Intensity High Intensity























#### **Stethoscope Sterilization Device**























# 

Achieve What You Believe







Q