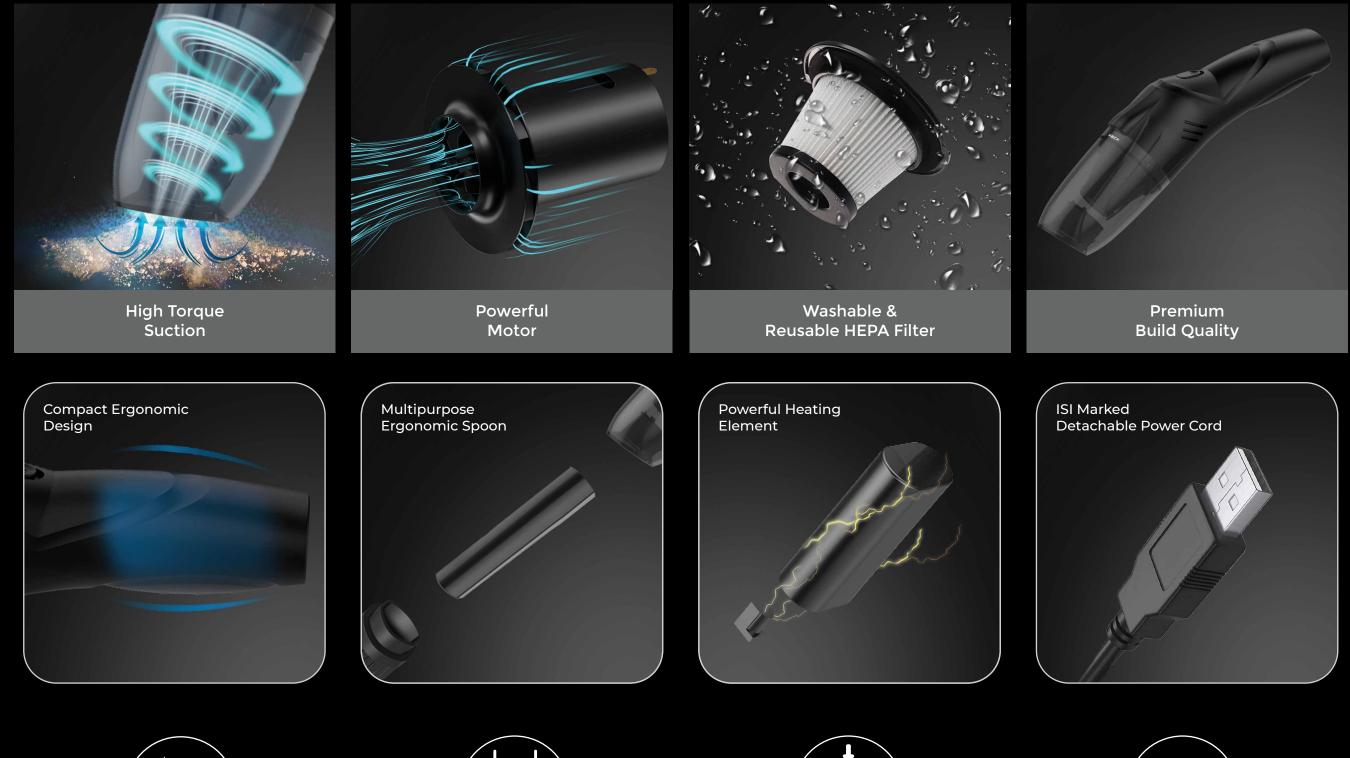

oth Speaker





Q









## XECH<sup>®</sup> ASYMMETRIX S II

#### Anti-Gravity Magnetic Lamp with Bluetooth Speaker





Unique Asymmetrical Design



Wireless Speaker



**TWS** Pairing



Magnetic Switch



















#### Anti-Gravity Magnetic Lamp





Unique Asymmetrical Design



Energy Efficient LED's



Accentuate Any Space



Magnetic Switch





















### 

#### Anti-Gravity Magnetic Lamp







Unique Asymmetrical Design



Energy Efficient LED's



Accentuate Any Space



Magnetic Switch



















Multipurpose Portable Light

















Multipurpose Portable Light

















#### Boiling Hot Water. Anytime















#### Cordless Rechargeable Handheld Vacuum Cleaner















#### Cordless Rechargeable Handheld Vacuum Cleaner















#### Desk Lamp Pen Stand with Speaker









#### Desk Lamp Pen Stand









#### Desk Lamp Pen Stand







#### Multifunctional Lamp with Wireless Charger























Calculate easily. Note effortlessly.







5.5"



#### Telescopic Rechargeable Portable Fan































### XECH<sup>®</sup> | MAGNETIC X-BOARD

A4 Size LED Backlit Board with Magnetic Bullets









U







### XECH<sup>®</sup> X-BOARD PRO

#### A3 Size LED Backlit Board





X-Ray Viewing



Industrial Design



Designing & Caligraphy



Sketching & Painting



3 Levels of Adjustable Brightness Medium Intensity High Intensity























#### **Stethoscope Sterilization Device**























# 

Achieve What You Believe







Q