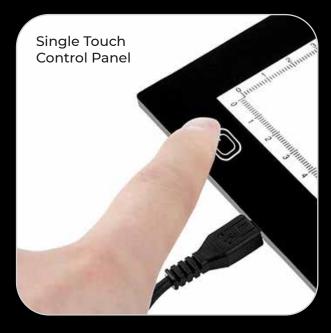

### XECH<sup>®</sup> X-BOARD PRO

#### A3 Size LED Backlit Board

X-Ray Viewing

Industrial Design

Designing & Caligraphy

Sketching & Painting

3 Levels of Adjustable Brightness Medium Intensity High Intensity