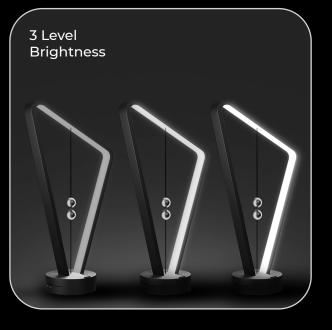

#### Anti-Gravity Magnetic Lamp

Unique Asymmetrical Design

Energy Efficient LED's

Accentuate Any Space

Magnetic Switch

#### Anti-Gravity Magnetic Lamp

Unique Asymmetrical Design

Energy Efficient LED's

Accentuate Any Space

Magnetic Switch

Multipurpose Portable Light

Multipurpose Portable Light