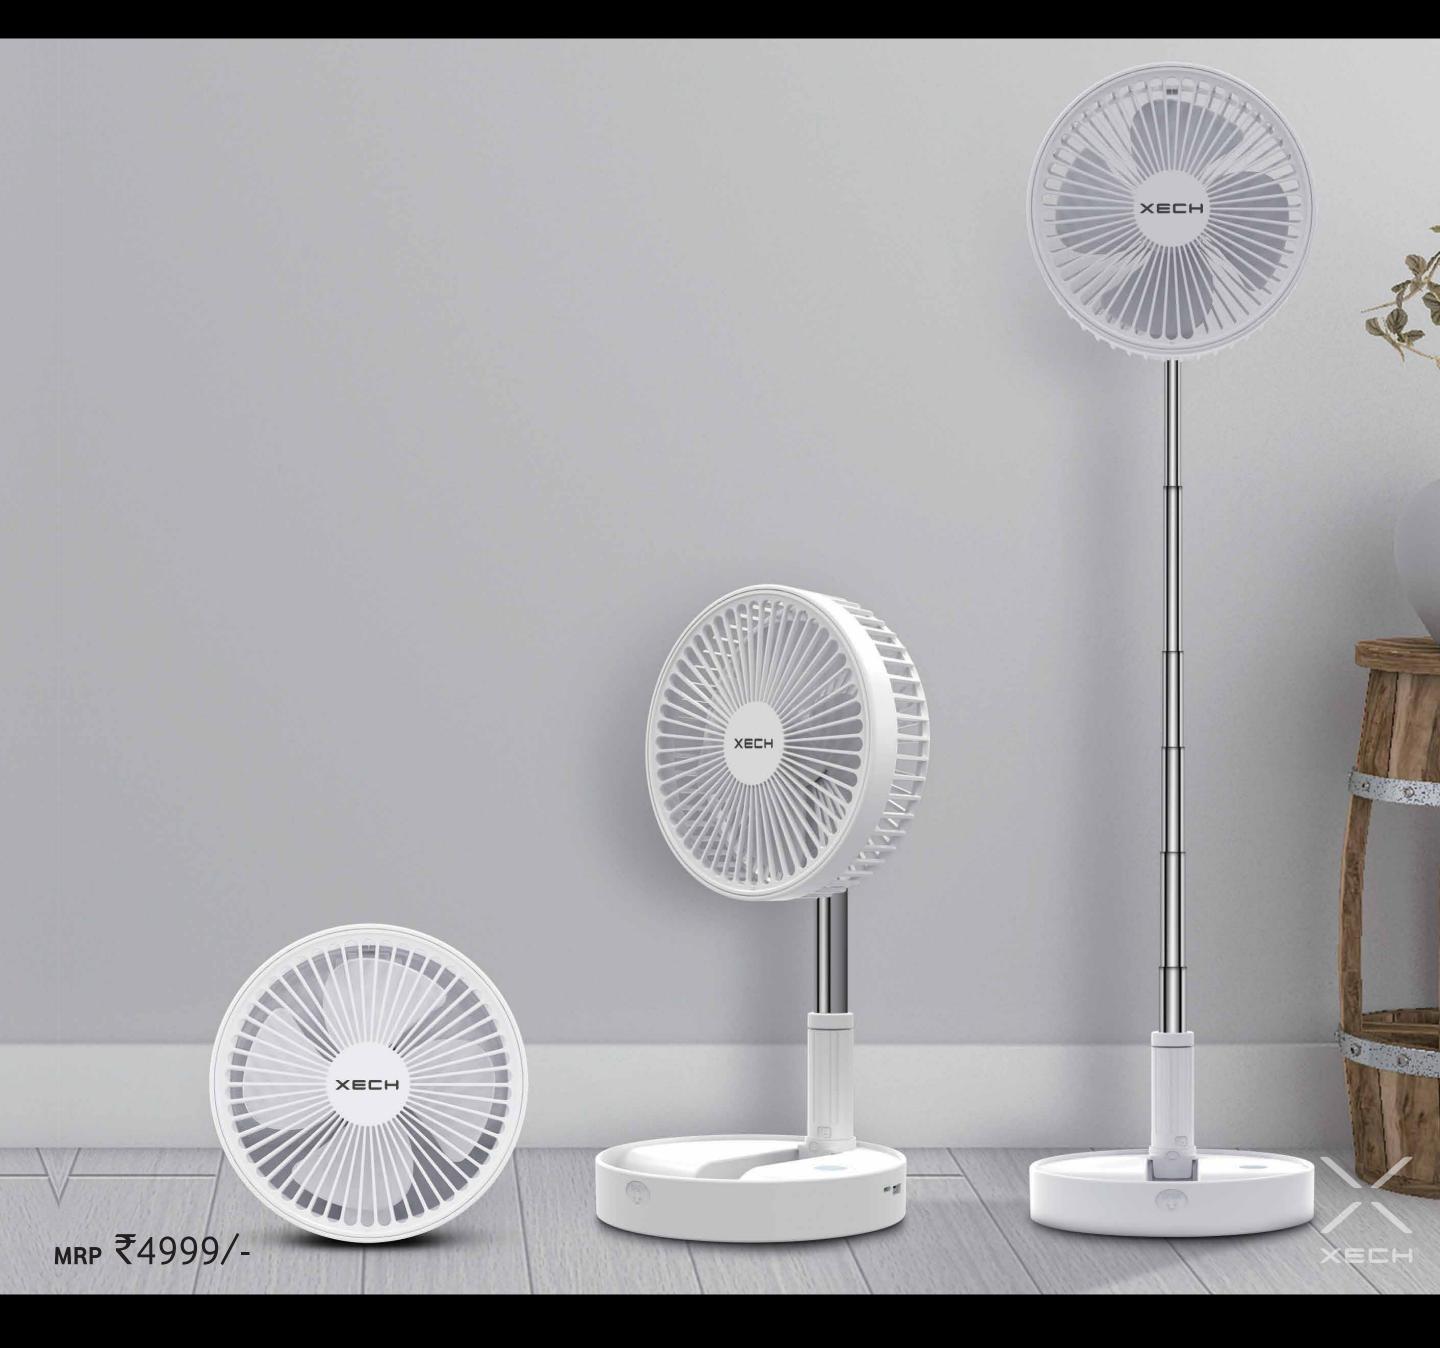

n



Energy Efficient LED's



Accentuate Any Space



Magnetic Switch





















### 

#### Anti-Gravity Magnetic Lamp







Unique Asymmetrical Design



Energy Efficient LED's



Accentuate Any Space



Magnetic Switch



















Multipurpose Portable Light

















Multipurpose Portable Light

















#### Boiling Hot Water. Anytime















#### Cordless Rechargeable Handheld Vacuum Cleaner















#### Cordless Rechargeable Handheld Vacuum Cleaner















#### Desk Lamp Pen Stand with Speaker









#### Desk Lamp Pen Stand









#### Desk Lamp Pen Stand







#### Multifunctional Lamp with Wireless Charger























Calculate easily. Note effortlessly.







5.5"



#### Telescopic Rechargeable Portable Fan































### XECH<sup>®</sup> | MAGNETIC X-BOARD

A4 Size LED Backlit Board with Magnetic Bullets









U







### XECH<sup>®</sup> X-BOARD PRO

#### A3 Size LED Backlit Board





X-Ray Viewing



Industrial Design



Designing & Caligraphy



Sketching & Painting



3 Levels of Adjustable Brightness Medium Intensity High Intensity























#### **Stethoscope Sterilization Device**























# 

Achieve What You Believe







Q