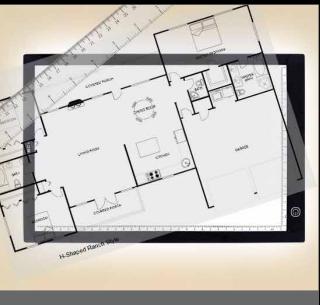

### XECH<sup>®</sup> X-BOARD PRO

#### A3 Size LED Backlit Board

X-Ray Viewing

Industrial Design

Designing & Caligraphy

Sketching & Painting

3 Levels of Adjustable Brightness Medium Intensity High Intensity