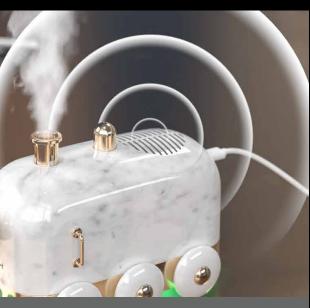

#### Train Shaped Humidifier & Aroma Diffuser with Speaker

Air Humidifier with Aroma Diffuser

5W Wireless Speaker

USB Type C Power Cord

Glorious Marble Finish