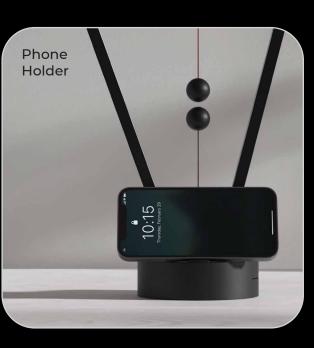

## XECH<sup>®</sup> ASYMMETRIX S II

#### Anti-Gravity Magnetic Lamp with Bluetooth Speaker

Unique Asymmetrical Design

Wireless Speaker

**TWS** Pairing

Magnetic Switch