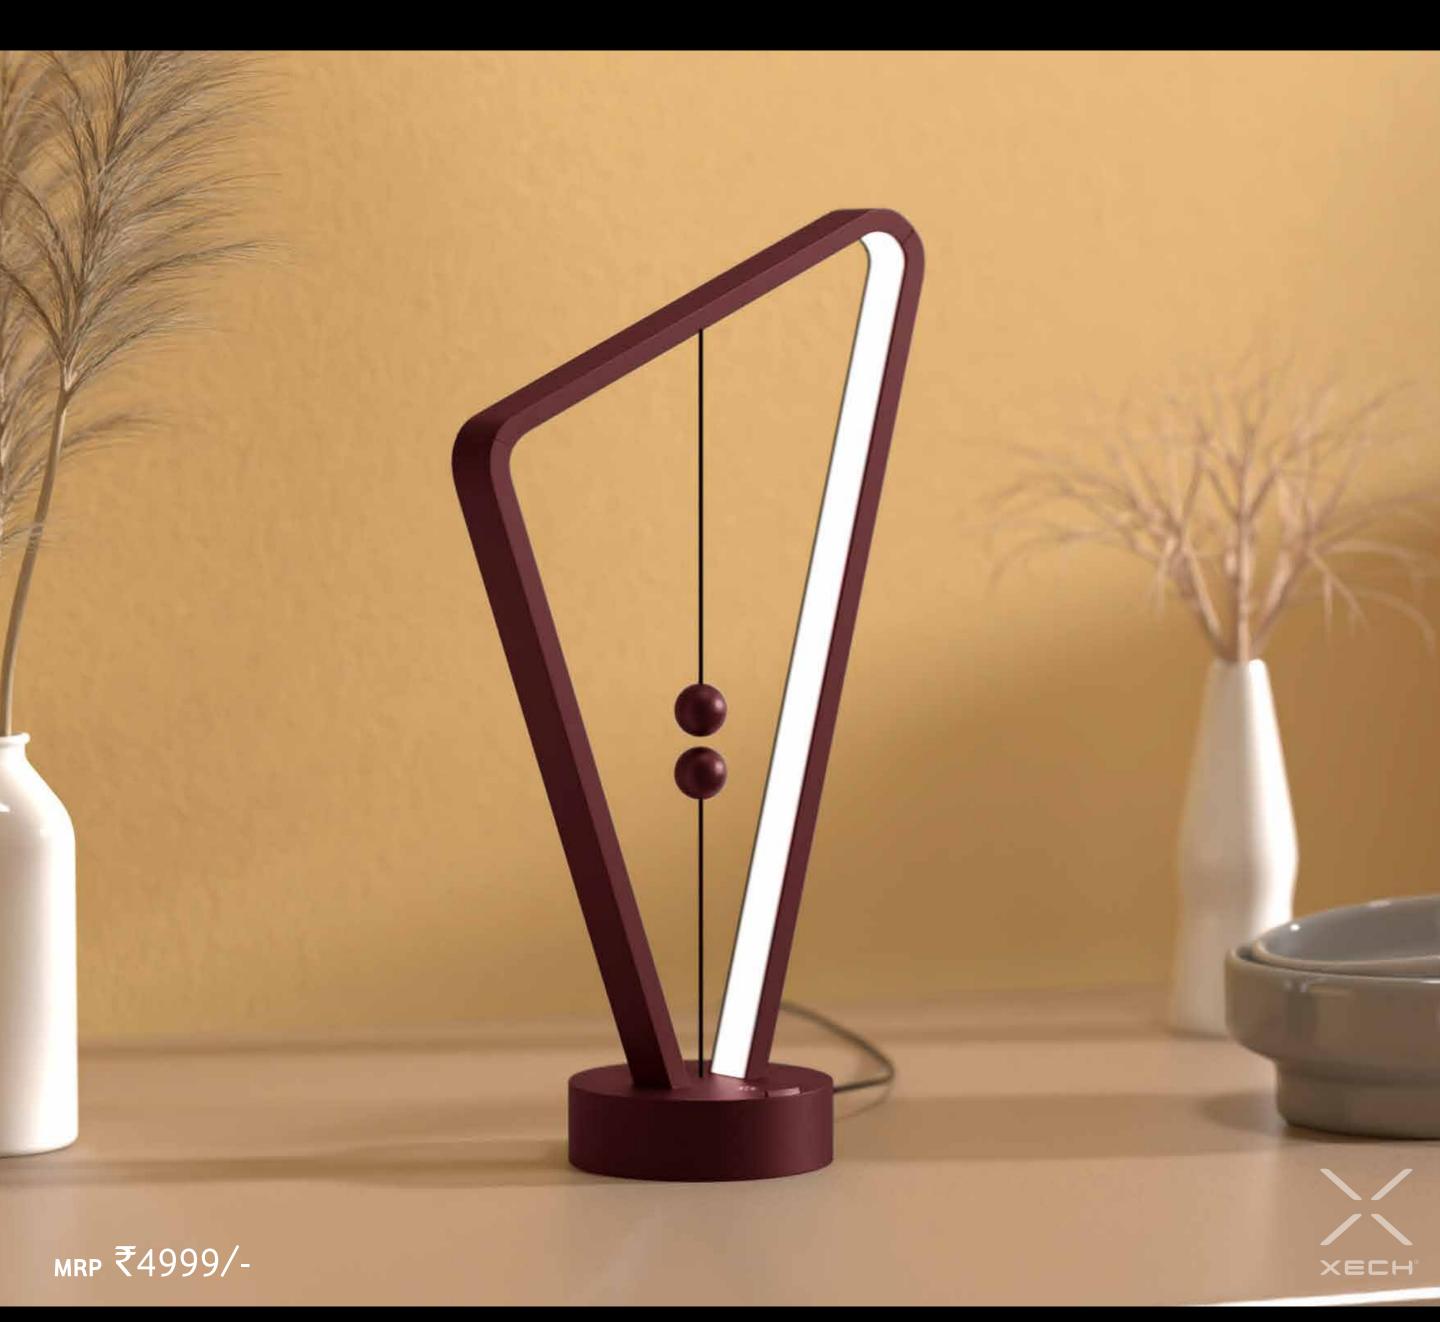

#### Anti-Gravity Magnetic Lamp

Unique Asymmetrical Design

Energy Efficient LED's

Accentuate Any Space

Magnetic Switch

#### Anti-Gravity Magnetic Lamp

Unique Asymmetrical Design

Energy Efficient LED's

Accentuate Any Space

Magnetic Switch

Multipurpose Portable Light

Multipurpose Portable Light