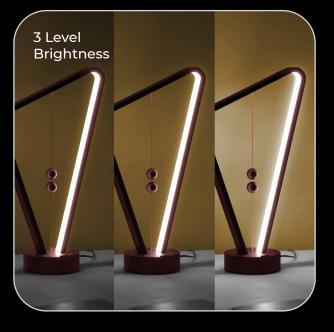

#### Anti-Gravity Magnetic Lamp

Unique Asymmetrical Design

Energy Efficient LED's

Accentuate Any Space

Magnetic Switch

#### Anti-Gravity Magnetic Lamp

Unique Asymmetrical Design

Energy Efficient LED's

Accentuate Any Space

Magnetic Switch

Multipurpose Portable Light

Multipurpose Portable Light