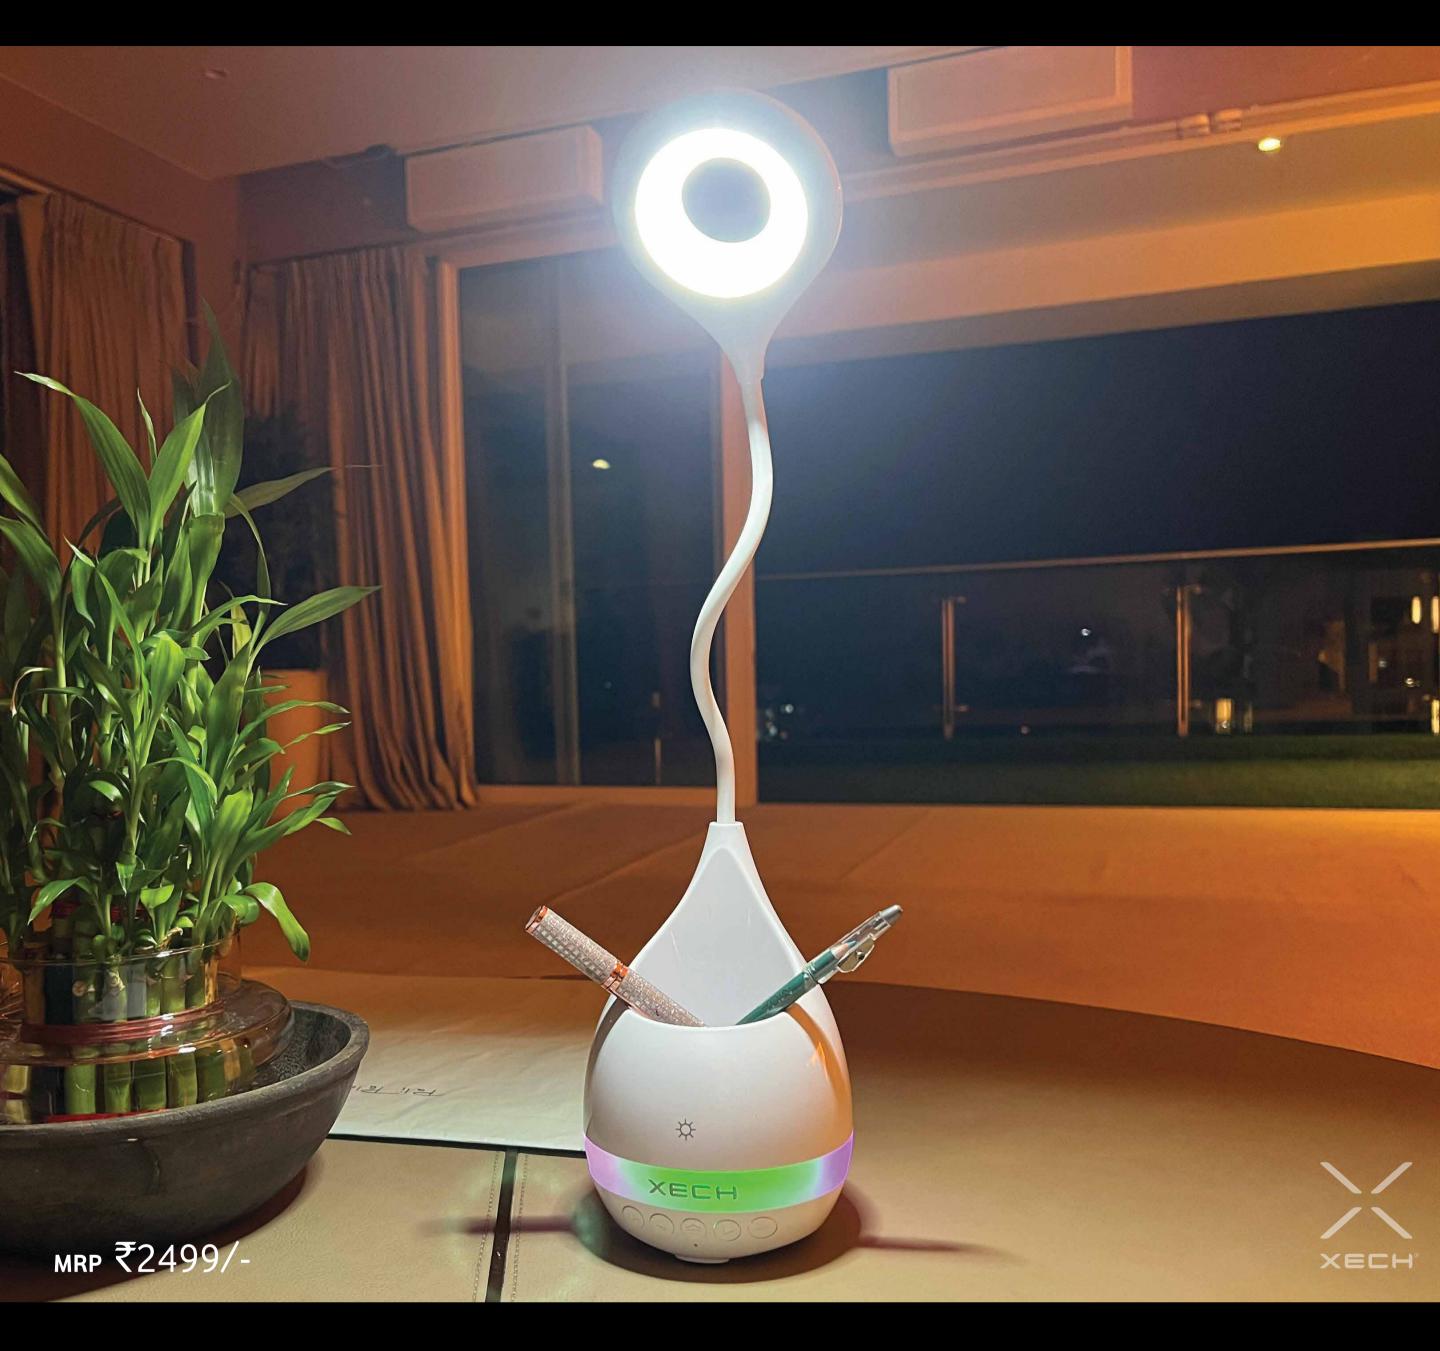

MMETRIX S II

#### Anti-Gravity Magnetic Lamp with Bluetooth Speaker





Unique Asymmetrical Design



Wireless Speaker



**TWS** Pairing



Magnetic Switch



















#### Anti-Gravity Magnetic Lamp





Unique Asymmetrical Design



Energy Efficient LED's



Accentuate Any Space



Magnetic Switch





















### 

#### Anti-Gravity Magnetic Lamp







Unique Asymmetrical Design



Energy Efficient LED's



Accentuate Any Space



Magnetic Switch



















Multipurpose Portable Light

















Multipurpose Portable Light

















#### Boiling Hot Water. Anytime















#### Cordless Rechargeable Handheld Vacuum Cleaner















#### Cordless Rechargeable Handheld Vacuum Cleaner















#### Desk Lamp Pen Stand with Speaker









#### Desk Lamp Pen Stand









#### Desk Lamp Pen Stand







#### Multifunctional Lamp with Wireless Charger























Calculate easily. Note effortlessly.







5.5"



#### Telescopic Rechargeable Portable Fan































### XECH<sup>®</sup> | MAGNETIC X-BOARD

A4 Size LED Backlit Board with Magnetic Bullets









U







### XECH<sup>®</sup> X-BOARD PRO

#### A3 Size LED Backlit Board





X-Ray Viewing



Industrial Design



Designing & Caligraphy



Sketching & Painting



3 Levels of Adjustable Brightness Medium Intensity High Intensity























#### **Stethoscope Sterilization Device**























# 

Achieve What You Believe







Q