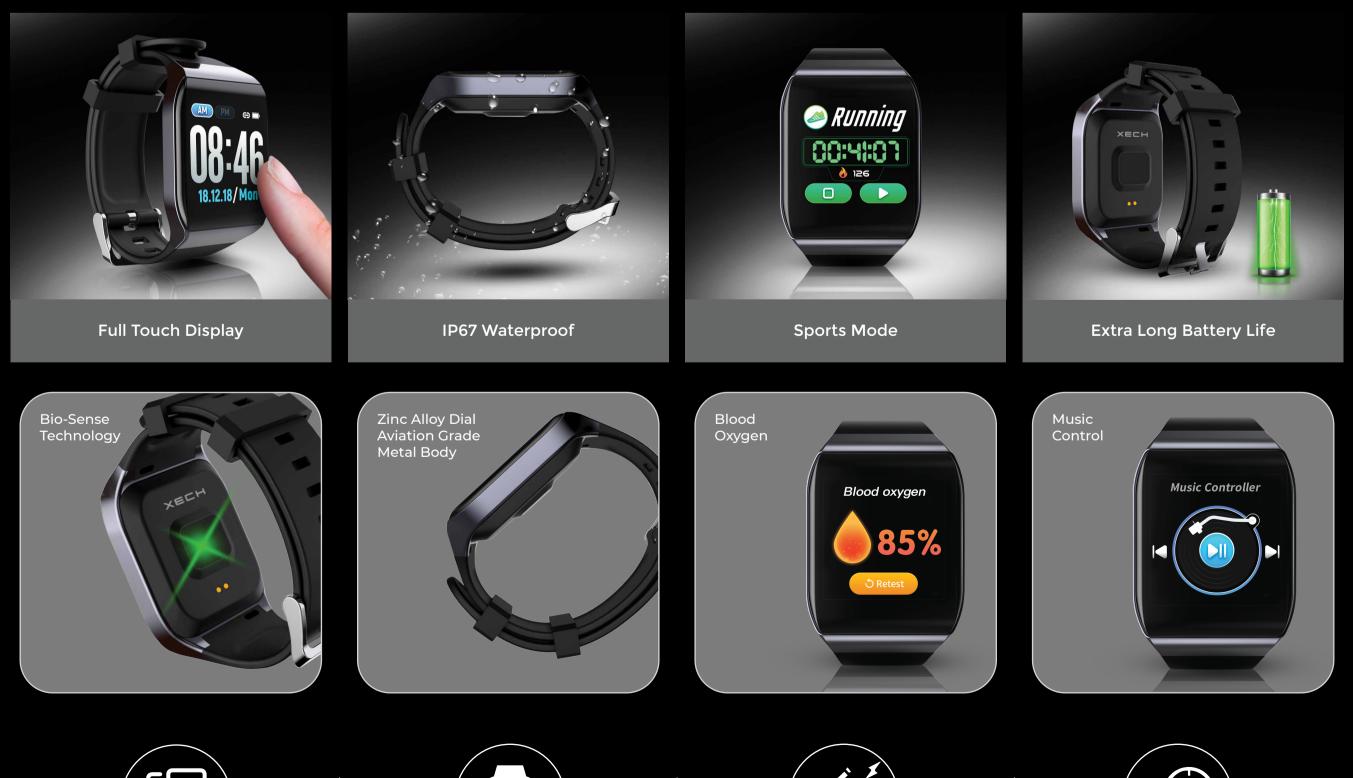

Handheld Vacuum Cleaner















#### Desk Lamp Pen Stand with Speaker









#### Desk Lamp Pen Stand









#### Desk Lamp Pen Stand







#### Multifunctional Lamp with Wireless Charger























Calculate easily. Note effortlessly.







5.5"



#### Telescopic Rechargeable Portable Fan































### XECH<sup>®</sup> | MAGNETIC X-BOARD

A4 Size LED Backlit Board with Magnetic Bullets









U







### XECH<sup>®</sup> X-BOARD PRO

#### A3 Size LED Backlit Board





X-Ray Viewing



Industrial Design



Designing & Caligraphy



Sketching & Painting



3 Levels of Adjustable Brightness Medium Intensity High Intensity























#### **Stethoscope Sterilization Device**























# 

Achieve What You Believe







Q