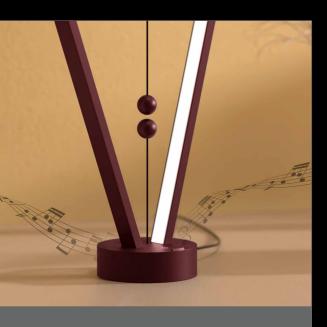

#### Anti-Gravity Magnetic Lamp with Bluetooth Speaker

Unique Asymmetrical Design

Wireless Speaker

**TWS** Pairing

Magnetic Switch

#### Anti-Gravity Magnetic Lamp

Unique Asymmetrical Design

Energy Efficient LED's

Accentuate Any Space

Magnetic Switch

#### Anti-Gravity Magnetic Lamp

Unique Asymmetrical Design

Energy Efficient LED's

Accentuate Any Space

Magnetic Switch

Multipurpose Portable Light

Multipurpose Portable Light