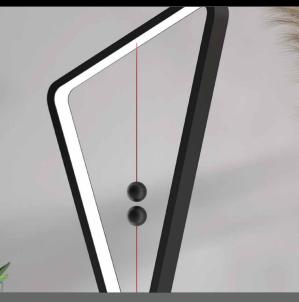

#### Anti-Gravity Magnetic Lamp with Bluetooth Speaker

Unique Asymmetrical Design

Wireless Speaker

**TWS** Pairing

Magnetic Switch

#### Anti-Gravity Magnetic Lamp

Unique Asymmetrical Design

Energy Efficient LED's

Accentuate Any Space

Magnetic Switch

#### Anti-Gravity Magnetic Lamp

Unique Asymmetrical Design

Energy Efficient LED's

Accentuate Any Space

Magnetic Switch

Multipurpose Portable Light

Multipurpose Portable Light