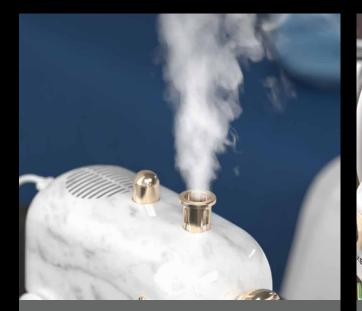

#### Train Shaped Humidifier & Aroma Diffuser with Speaker

Air Humidifier with Aroma Diffuser

5W Wireless Speaker

USB Type C Power Cord

Glorious Marble Finish