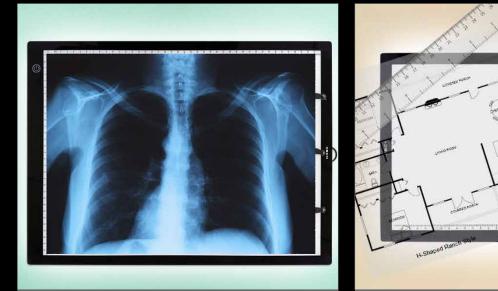

### XECH<sup>®</sup> X-BOARD PRO

#### A3 Size LED Backlit Board

X-Ray Viewing

Industrial Design

Designing & Caligraphy

Sketching & Painting

3 Levels of Adjustable Brightness Medium Intensity High Intensity