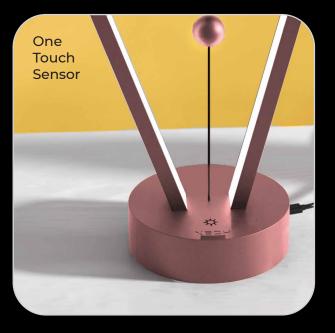

#### Anti-Gravity Magnetic Lamp

Unique Asymmetrical Design

Energy Efficient LED's

Accentuate Any Space

Magnetic Switch

#### Anti-Gravity Magnetic Lamp

Unique Asymmetrical Design

Energy Efficient LED's

Accentuate Any Space

Magnetic Switch

Multipurpose Portable Light

Multipurpose Portable Light