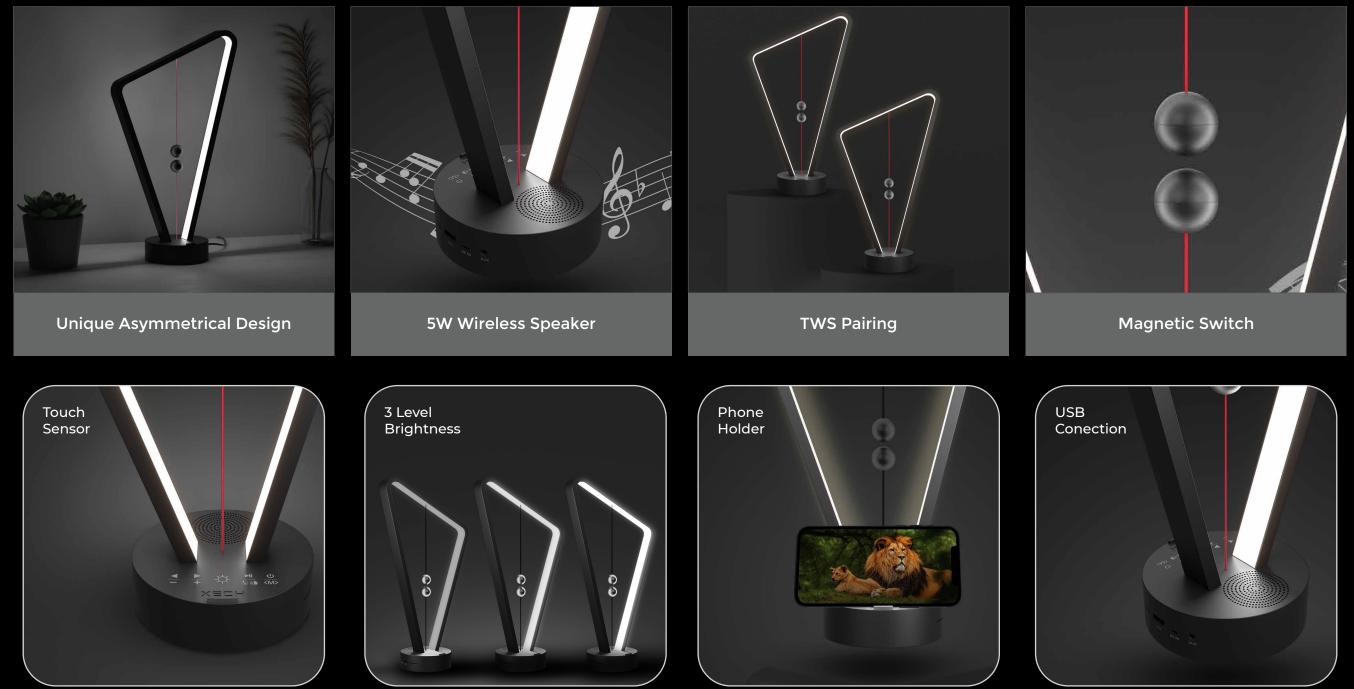

## XECH<sup>®</sup> ASYMMETRIX S II

#### Anti-Gravity Magnetic Lamp with Bluetooth Speaker

Unique Asymmetrical Design

Wireless Speaker

**TWS** Pairing

Magnetic Switch