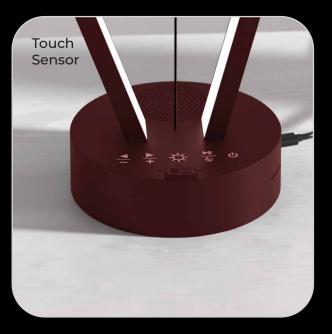

#### Anti-Gravity Magnetic Lamp with Bluetooth Speaker

Unique Asymmetrical Design

Wireless Speaker

**TWS** Pairing

Magnetic Switch

#### Anti-Gravity Magnetic Lamp

Unique Asymmetrical Design

Energy Efficient LED's

Accentuate Any Space

Magnetic Switch

#### Anti-Gravity Magnetic Lamp

Unique Asymmetrical Design

Energy Efficient LED's

Accentuate Any Space

Magnetic Switch

Multipurpose Portable Light

Multipurpose Portable Light