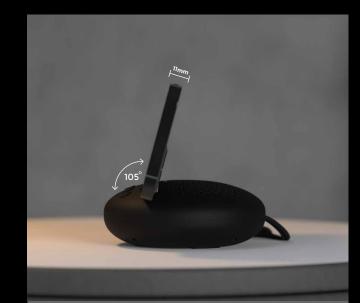

#### More Than Just A Speaker

MRP ₹2999/-

Ergonomic Viewing Angle

Concealed Pen Holder

One Click Unpair

XECH

Specially Tuned Drivers