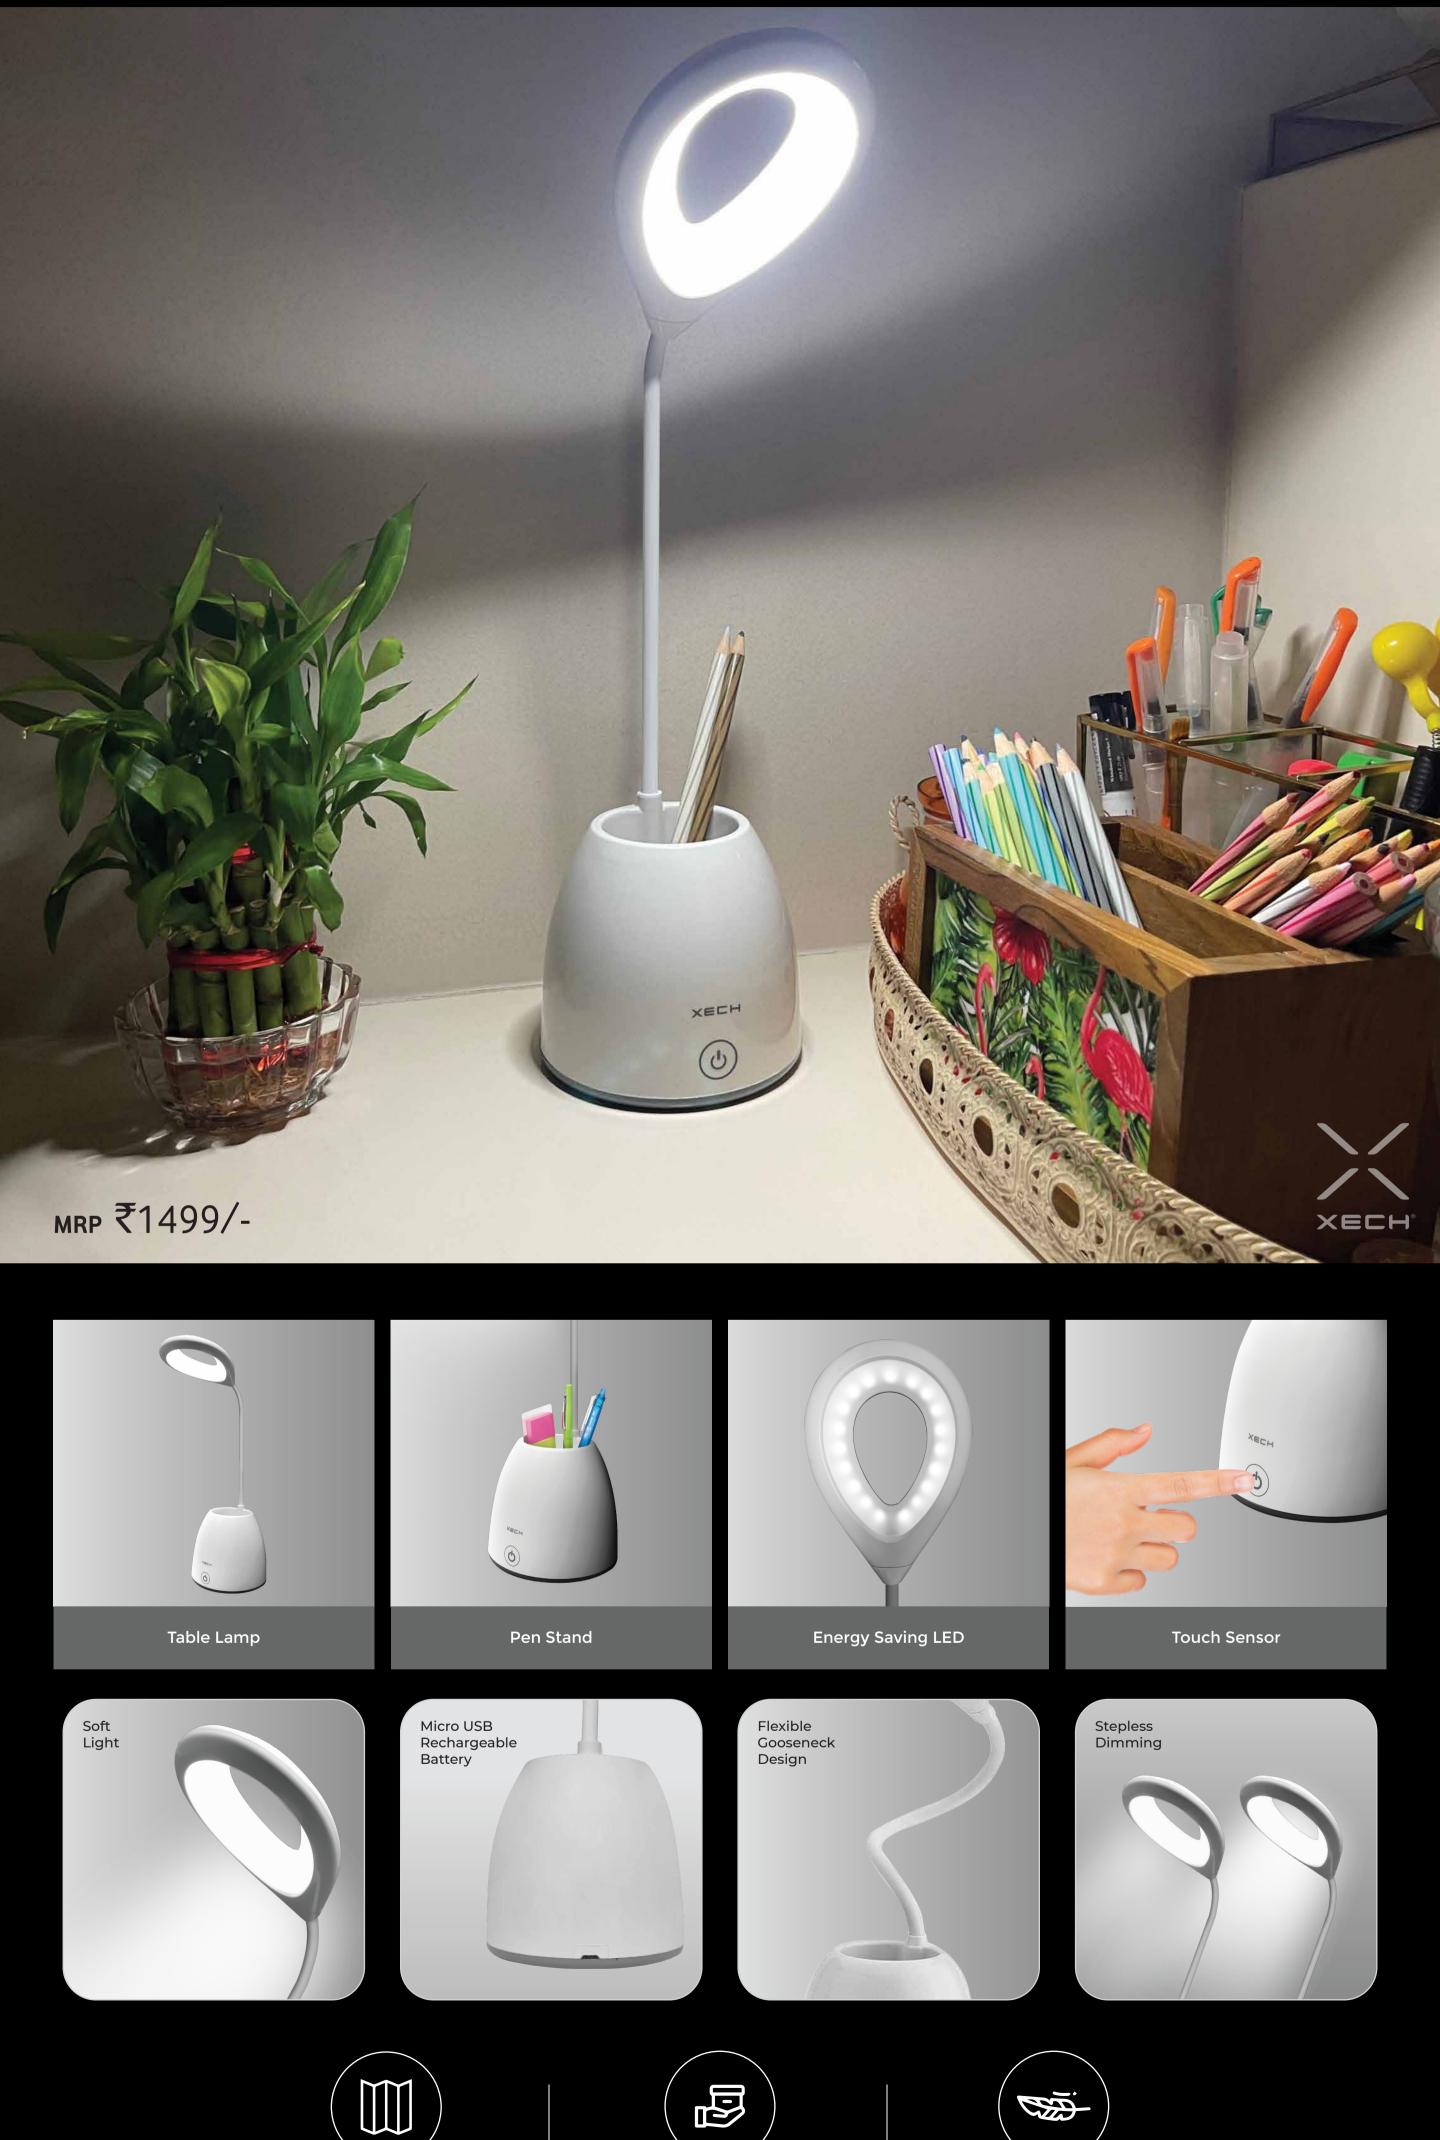

Unique Asymmetrical Design



Wireless Speaker



**TWS** Pairing



Magnetic Switch



















#### Anti-Gravity Magnetic Lamp





Unique Asymmetrical Design



Energy Efficient LED's



Accentuate Any Space



Magnetic Switch





















### 

#### Anti-Gravity Magnetic Lamp







Unique Asymmetrical Design



Energy Efficient LED's



Accentuate Any Space



Magnetic Switch



















Multipurpose Portable Light

















Multipurpose Portable Light

















#### Boiling Hot Water. Anytime















#### Cordless Rechargeable Handheld Vacuum Cleaner















#### Cordless Rechargeable Handheld Vacuum Cleaner















#### Desk Lamp Pen Stand with Speaker









#### Desk Lamp Pen Stand









#### Desk Lamp Pen Stand







#### Multifunctional Lamp with Wireless Charger























Calculate easily. Note effortlessly.







5.5"



#### Telescopic Rechargeable Portable Fan































### XECH<sup>®</sup> | MAGNETIC X-BOARD

A4 Size LED Backlit Board with Magnetic Bullets









U







### XECH<sup>®</sup> X-BOARD PRO

#### A3 Size LED Backlit Board





X-Ray Viewing



Industrial Design



Designing & Caligraphy



Sketching & Painting



3 Levels of Adjustable Brightness Medium Intensity High Intensity























#### **Stethoscope Sterilization Device**























# 

Achieve What You Believe







Q