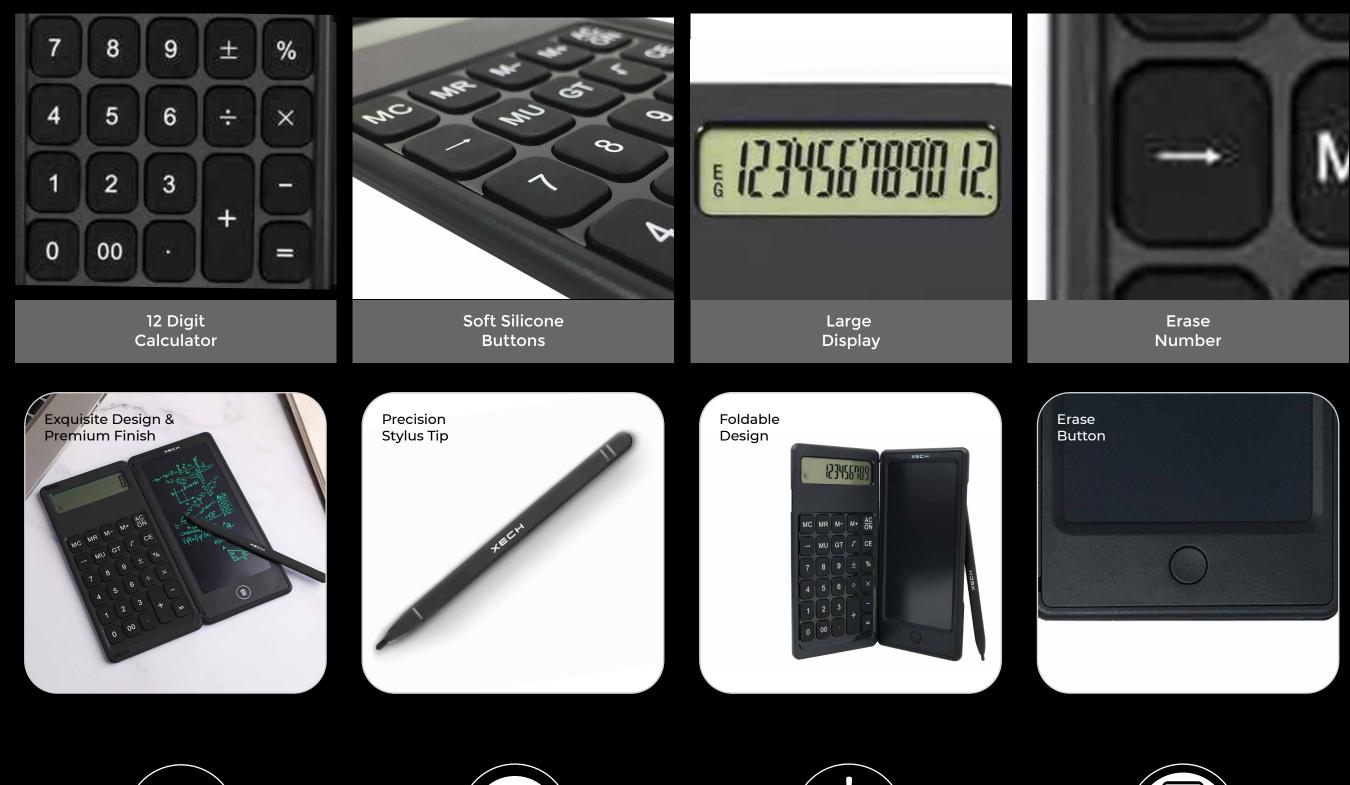

#### Multifunctional Lamp with Wireless Charger

Calculate easily. Note effortlessly.

5.5"