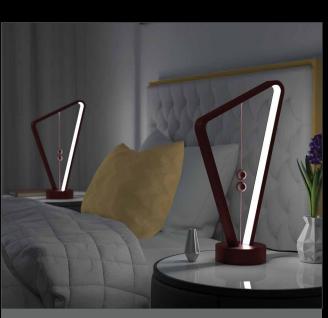

#### Anti-Gravity Magnetic Lamp with Bluetooth Speaker

Unique Asymmetrical Design

Wireless Speaker

**TWS** Pairing

Magnetic Switch

#### Anti-Gravity Magnetic Lamp

Unique Asymmetrical Design

Energy Efficient LED's

Accentuate Any Space

Magnetic Switch

#### Anti-Gravity Magnetic Lamp

Unique Asymmetrical Design

Energy Efficient LED's

Accentuate Any Space

Magnetic Switch

Multipurpose Portable Light

Multipurpose Portable Light