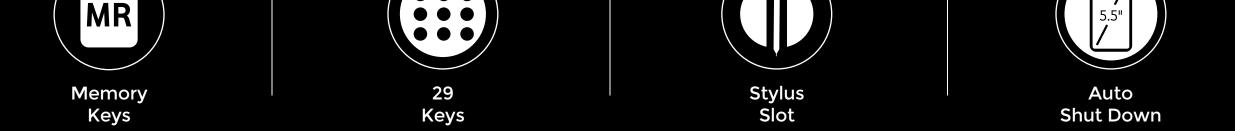

#### Multifunctional Lamp with Wireless Charger

Calculate easily. Note effortlessly.

5.5"