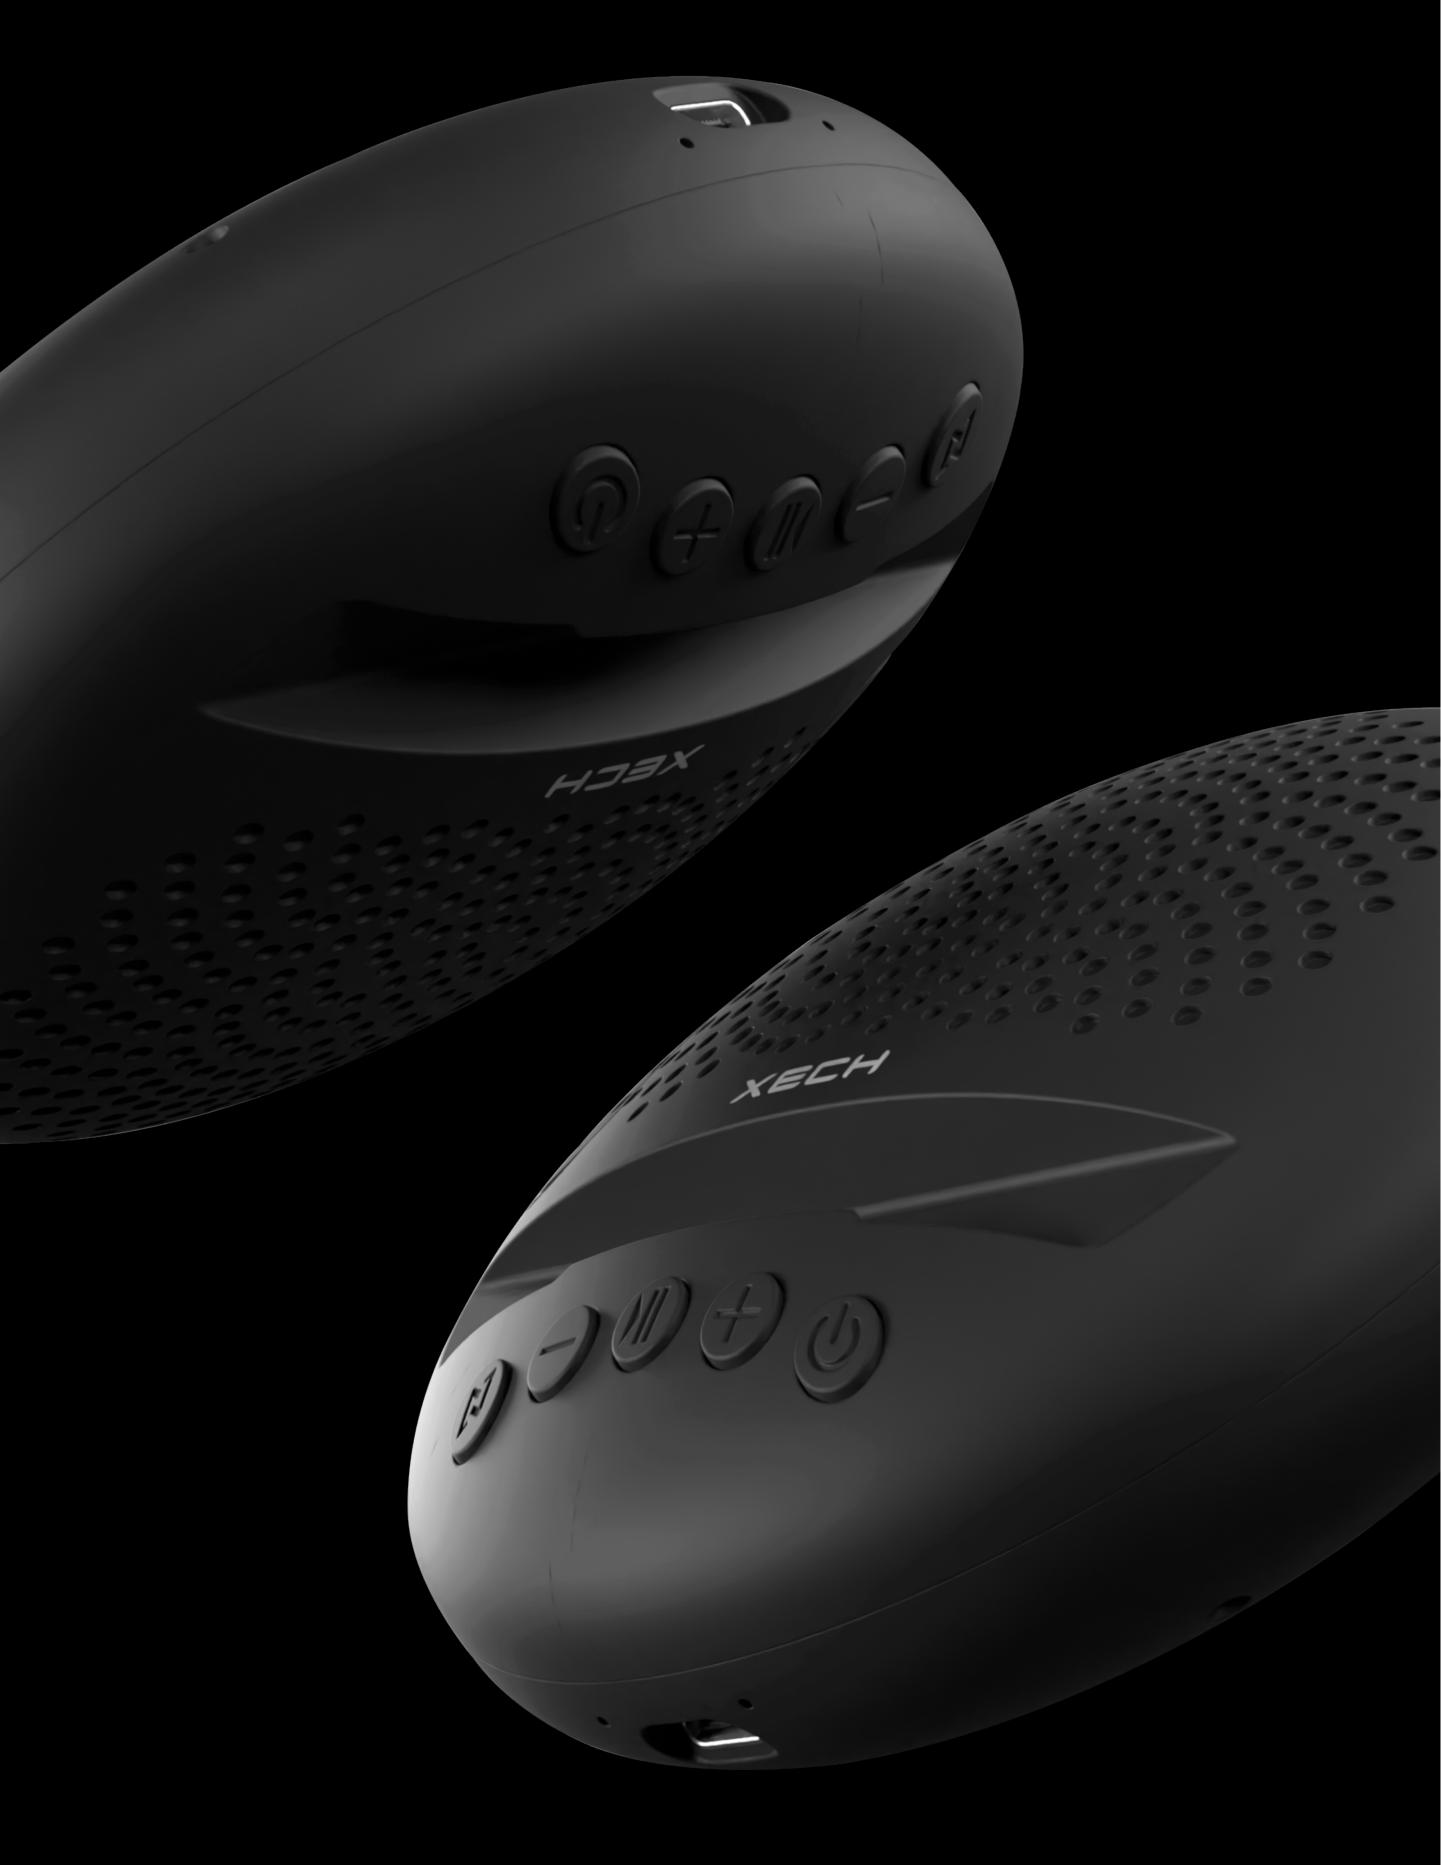

#### More Than Just A Speaker

MRP ₹2999/-

Ergonomic Viewing Angle

Concealed Pen Holder

One Click Unpair

XECH

Specially Tuned Drivers