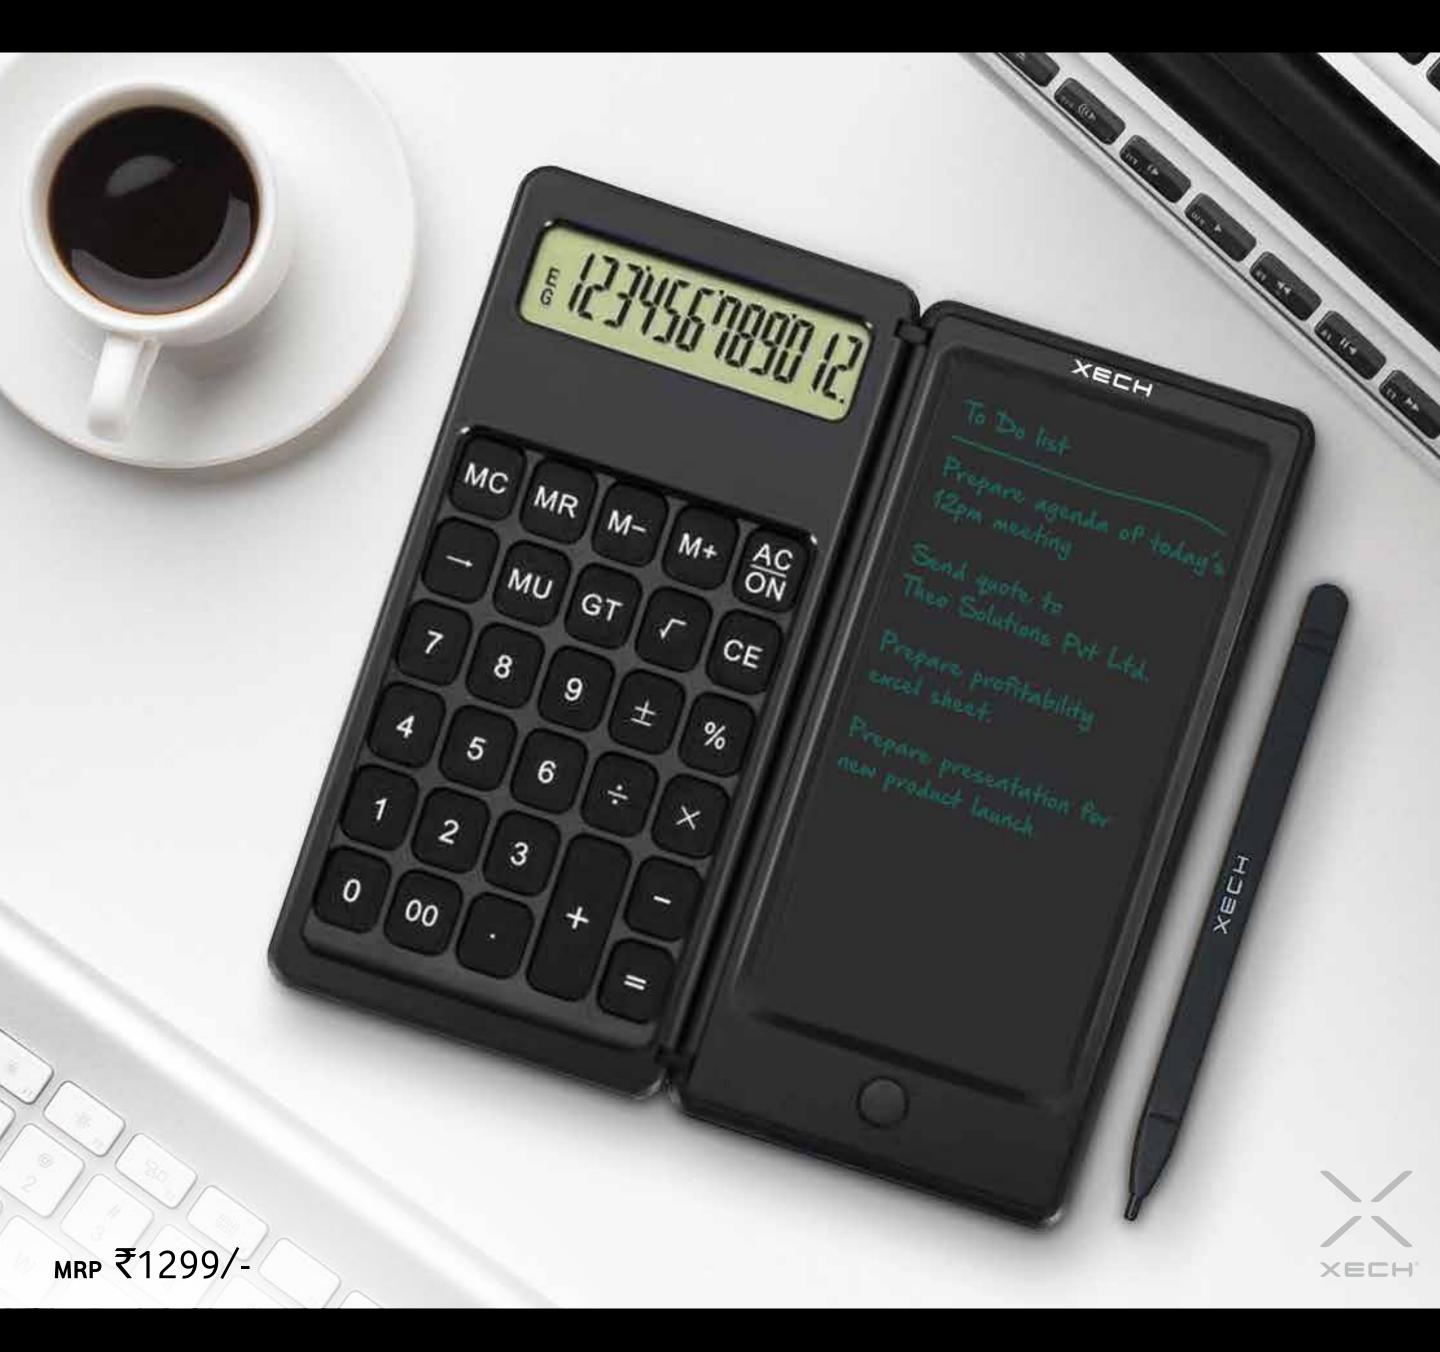

#### Multifunctional Lamp with Wireless Charger

Calculate easily. Note effortlessly.

5.5"