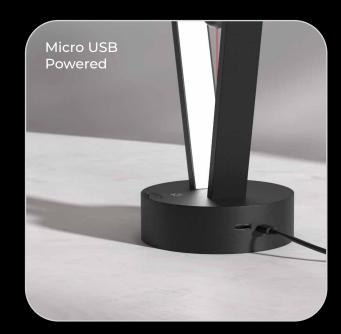

## XECH<sup>®</sup> ASYMMETRIX S II

#### Anti-Gravity Magnetic Lamp with Bluetooth Speaker

Unique Asymmetrical Design

Wireless Speaker

**TWS** Pairing

Magnetic Switch