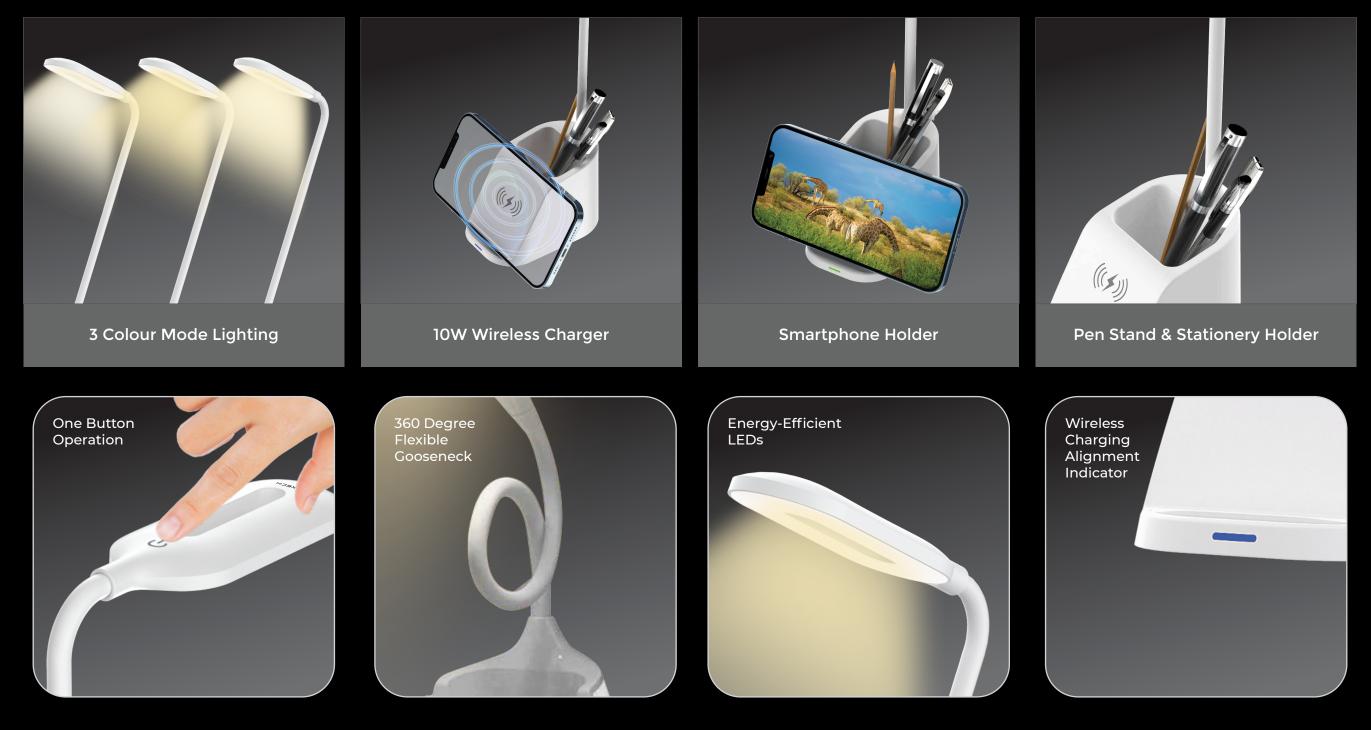

#### Multifunctional Lamp with Wireless Charger

Calculate easily. Note effortlessly.

5.5"