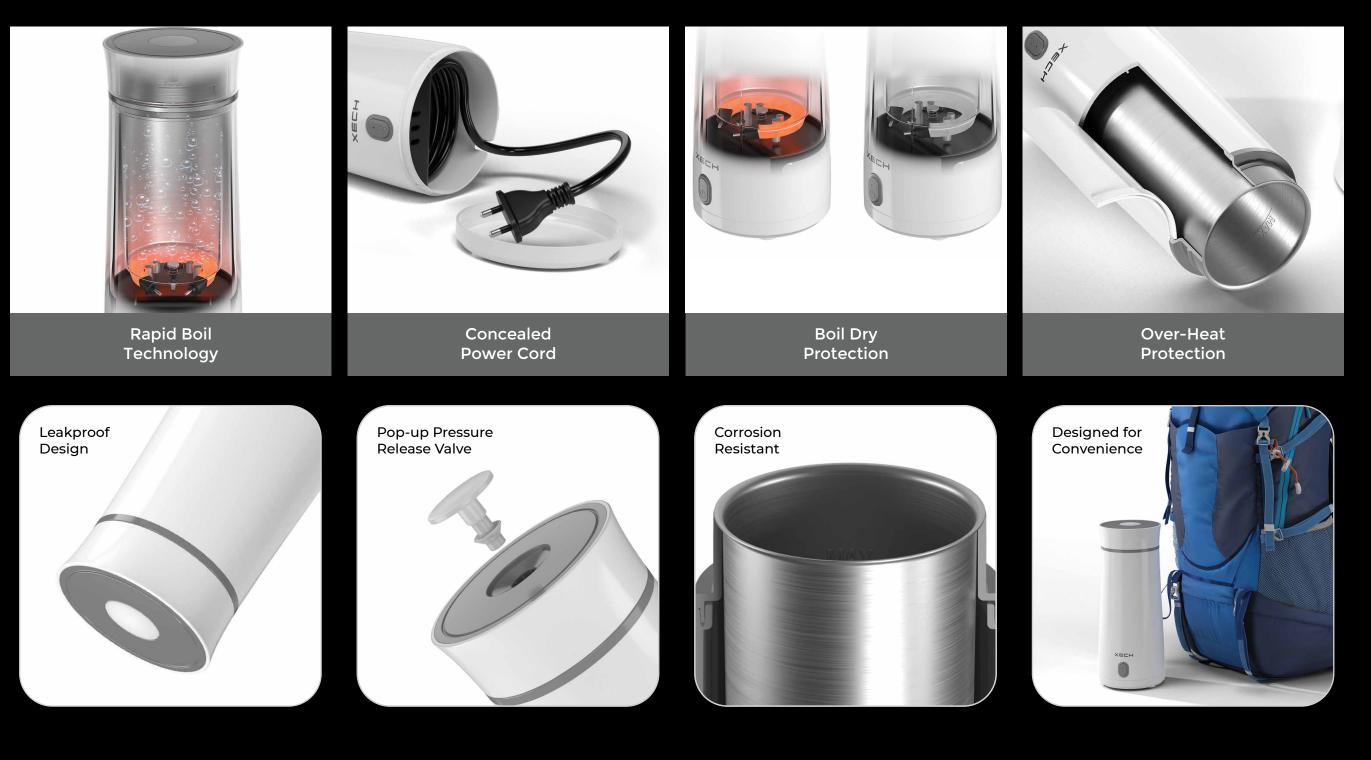

W Wireless Speaker



USB Type C Power Cord



Glorious Marble Finish



















#### Anti-Gravity Magnetic Lamp with Bluetooth Speaker





Q









## XECH<sup>®</sup> ASYMMETRIX S II

#### Anti-Gravity Magnetic Lamp with Bluetooth Speaker





Unique Asymmetrical Design



Wireless Speaker



**TWS** Pairing



Magnetic Switch



















#### Anti-Gravity Magnetic Lamp





Unique Asymmetrical Design



Energy Efficient LED's



Accentuate Any Space



Magnetic Switch





















### 

#### Anti-Gravity Magnetic Lamp







Unique Asymmetrical Design



Energy Efficient LED's



Accentuate Any Space



Magnetic Switch



















Multipurpose Portable Light

















Multipurpose Portable Light

















#### Boiling Hot Water. Anytime















#### Cordless Rechargeable Handheld Vacuum Cleaner















#### Cordless Rechargeable Handheld Vacuum Cleaner















#### Desk Lamp Pen Stand with Speaker









#### Desk Lamp Pen Stand









#### Desk Lamp Pen Stand







#### Multifunctional Lamp with Wireless Charger























Calculate easily. Note effortlessly.







5.5"



#### Telescopic Rechargeable Portable Fan































### XECH<sup>®</sup> | MAGNETIC X-BOARD

A4 Size LED Backlit Board with Magnetic Bullets









U







### XECH<sup>®</sup> X-BOARD PRO

#### A3 Size LED Backlit Board





X-Ray Viewing



Industrial Design



Designing & Caligraphy



Sketching & Painting



3 Levels of Adjustable Brightness Medium Intensity High Intensity