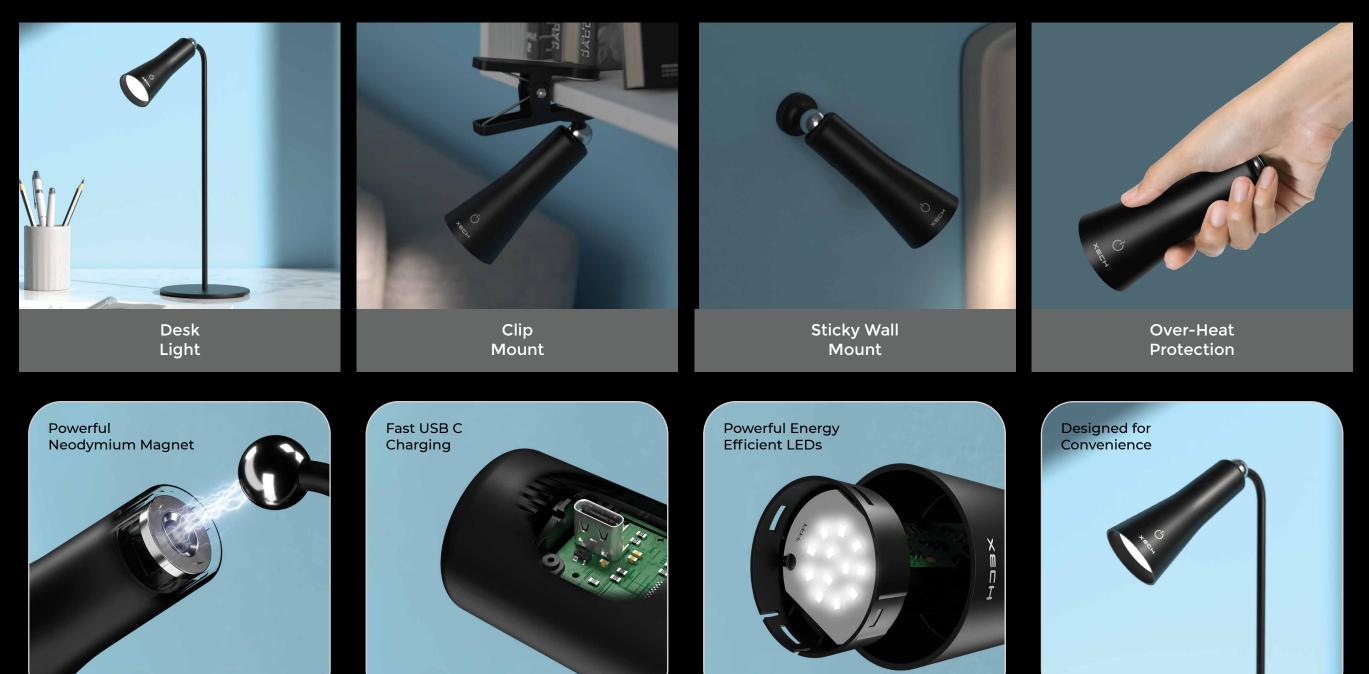

n Shaped Humidifier & Aroma Diffuser with Speaker





Air Humidifier with Aroma Diffuser



5W Wireless Speaker



USB Type C Power Cord



Glorious Marble Finish



















#### Anti-Gravity Magnetic Lamp with Bluetooth Speaker





Q









## XECH<sup>®</sup> ASYMMETRIX S II

#### Anti-Gravity Magnetic Lamp with Bluetooth Speaker





Unique Asymmetrical Design



Wireless Speaker



**TWS** Pairing



Magnetic Switch



















#### Anti-Gravity Magnetic Lamp





Unique Asymmetrical Design



Energy Efficient LED's



Accentuate Any Space



Magnetic Switch





















### 

#### Anti-Gravity Magnetic Lamp







Unique Asymmetrical Design



Energy Efficient LED's



Accentuate Any Space



Magnetic Switch



















Multipurpose Portable Light

















Multipurpose Portable Light

















#### Boiling Hot Water. Anytime















#### Cordless Rechargeable Handheld Vacuum Cleaner















#### Cordless Rechargeable Handheld Vacuum Cleaner















#### Desk Lamp Pen Stand with Speaker









#### Desk Lamp Pen Stand









#### Desk Lamp Pen Stand







#### Multifunctional Lamp with Wireless Charger























Calculate easily. Note effortlessly.







5.5"



#### Telescopic Rechargeable Portable Fan































### XECH<sup>®</sup> | MAGNETIC X-BOARD

A4 Size LED Backlit Board with Magnetic Bullets









U







### XECH<sup>®</sup> X-BOARD PRO

#### A3 Size LED Backlit Board





X-Ray Viewing



Industrial Design



Designing & Caligraphy



Sketching &