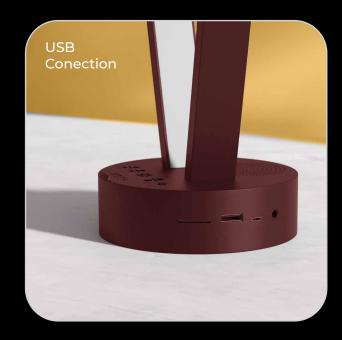

#### Anti-Gravity Magnetic Lamp

Unique Asymmetrical Design

Energy Efficient LED's

Accentuate Any Space

Magnetic Switch

#### Anti-Gravity Magnetic Lamp

Unique Asymmetrical Design

Energy Efficient LED's

Accentuate Any Space

Magnetic Switch

Multipurpose Portable Light

Multipurpose Portable Light