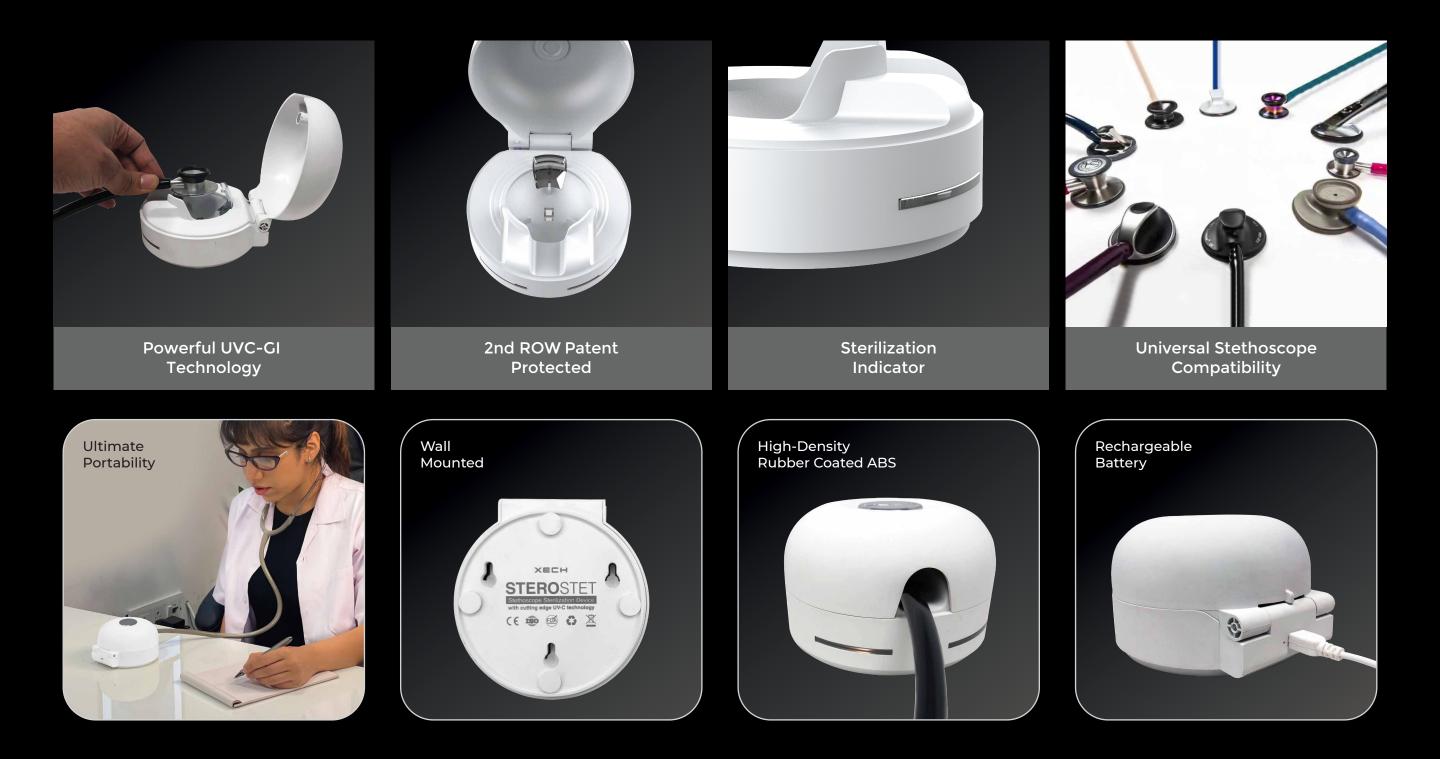

Cleaner















#### Cordless Rechargeable Handheld Vacuum Cleaner















#### Desk Lamp Pen Stand with Speaker









#### Desk Lamp Pen Stand









#### Desk Lamp Pen Stand







#### Multifunctional Lamp with Wireless Charger























Calculate easily. Note effortlessly.







5.5"



#### Telescopic Rechargeable Portable Fan































### XECH<sup>®</sup> | MAGNETIC X-BOARD

A4 Size LED Backlit Board with Magnetic Bullets









U







### XECH<sup>®</sup> X-BOARD PRO

#### A3 Size LED Backlit Board





X-Ray Viewing



Industrial Design



Designing & Caligraphy



Sketching & Painting



3 Levels of Adjustable Brightness Medium Intensity High Intensity























#### **Stethoscope Sterilization Device**























# 

Achieve What You Believe







Q