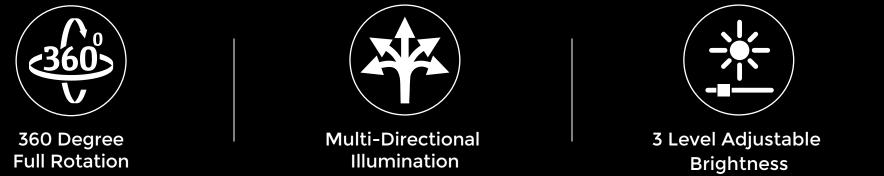

#### A3 Size LED Backlit Board

X-Ray Viewing

Industrial Design

Designing & Caligraphy

Sketching & Painting

3 Levels of Adjustable Brightness Medium Intensity High Intensity