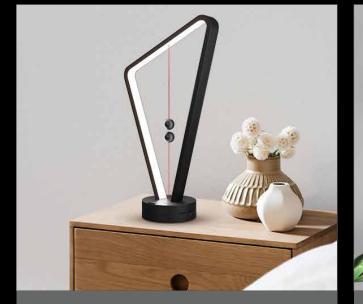

#### Anti-Gravity Magnetic Lamp with Bluetooth Speaker

Unique Asymmetrical Design

Wireless Speaker

**TWS** Pairing

Magnetic Switch

#### Anti-Gravity Magnetic Lamp

Unique Asymmetrical Design

Energy Efficient LED's

Accentuate Any Space

Magnetic Switch

#### Anti-Gravity Magnetic Lamp

Unique Asymmetrical Design

Energy Efficient LED's

Accentuate Any Space

Magnetic Switch

Multipurpose Portable Light

Multipurpose Portable Light