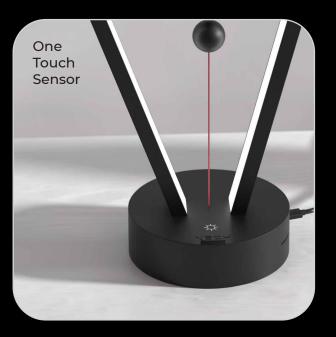

## XECH<sup>®</sup> ASYMMETRIX S II

#### Anti-Gravity Magnetic Lamp with Bluetooth Speaker

Unique Asymmetrical Design

Wireless Speaker

**TWS** Pairing

Magnetic Switch