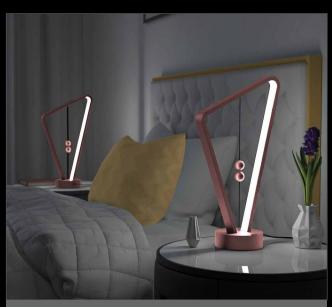

#### Anti-Gravity Magnetic Lamp with Bluetooth Speaker

Unique Asymmetrical Design

Wireless Speaker

**TWS** Pairing

Magnetic Switch