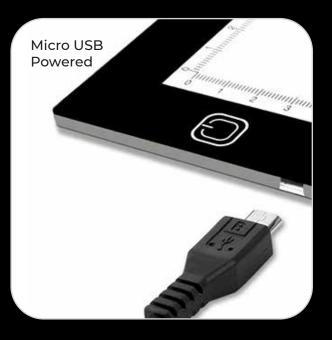

### XECH<sup>®</sup> X-BOARD PRO

#### A3 Size LED Backlit Board

X-Ray Viewing

Industrial Design

Designing & Caligraphy

Sketching & Painting

3 Levels of Adjustable Brightness Medium Intensity High Intensity