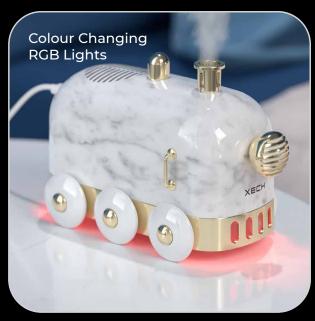

#### Train Shaped Humidifier & Aroma Diffuser with Speaker

Air Humidifier with Aroma Diffuser

5W Wireless Speaker

USB Type C Power Cord

Glorious Marble Finish