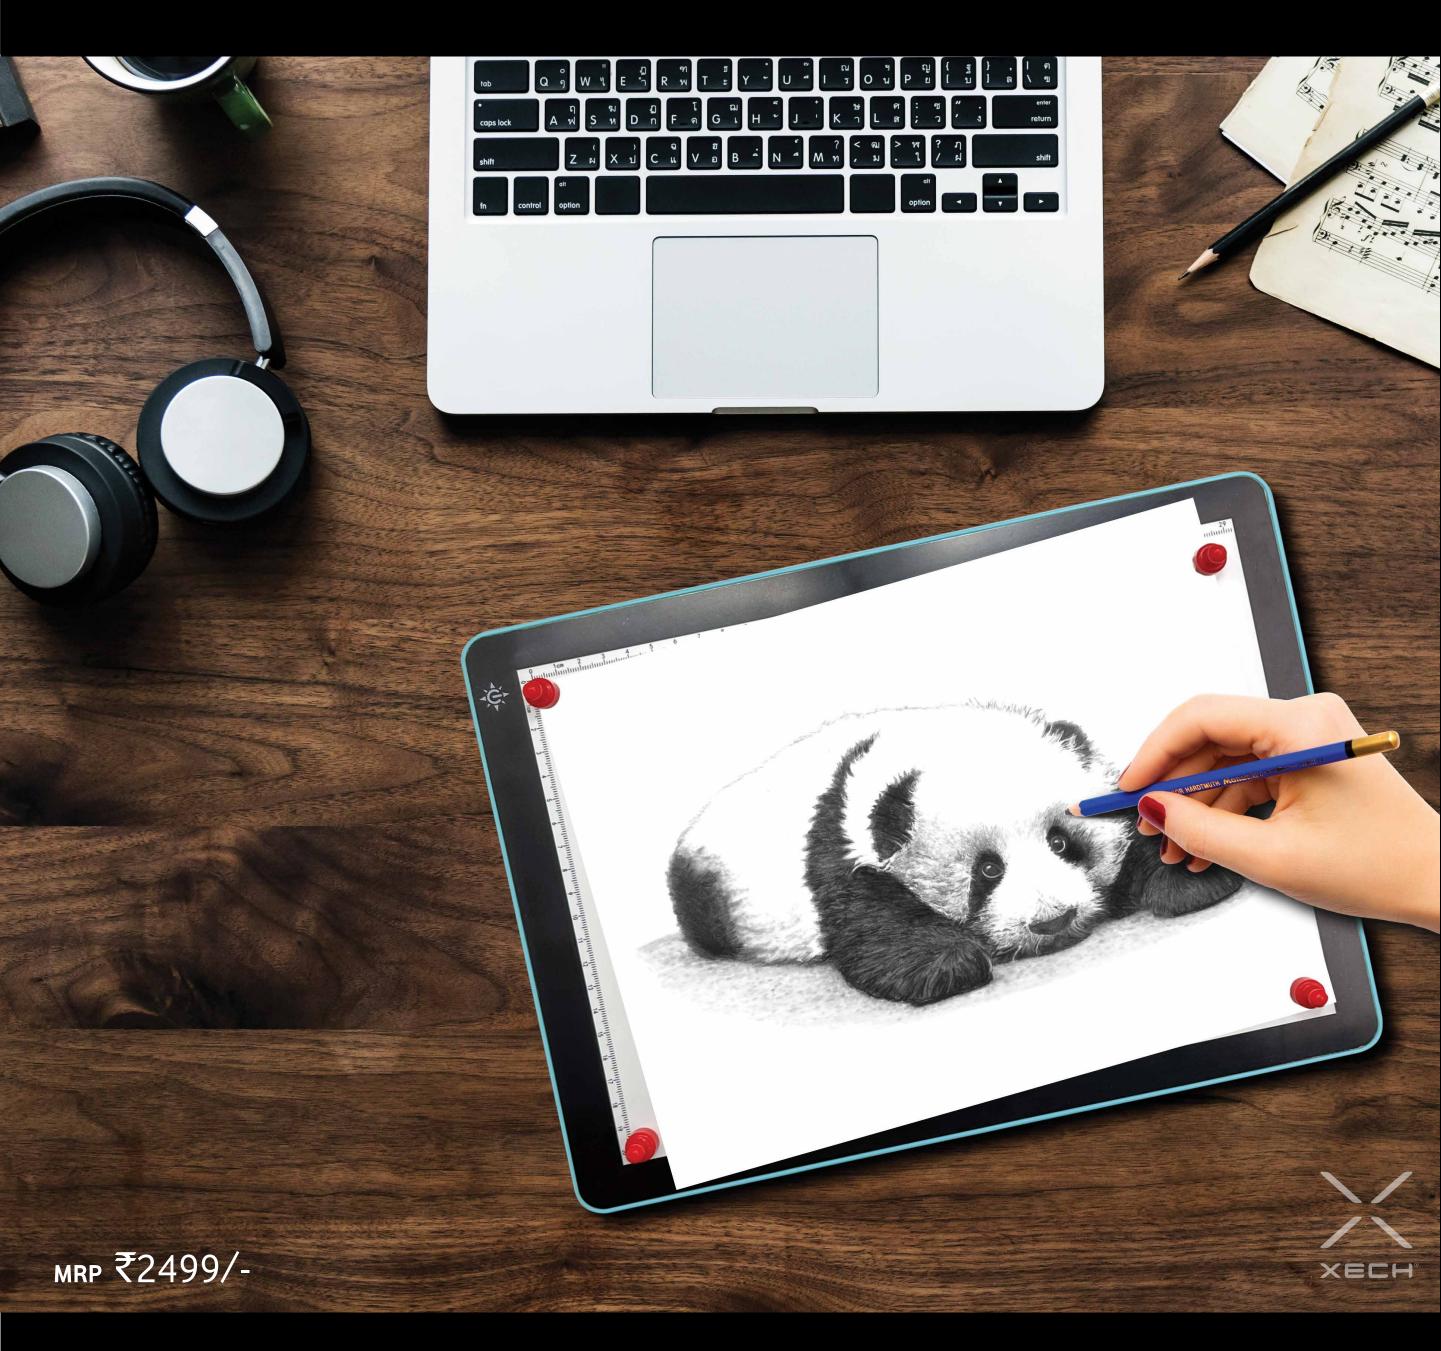

### XECH<sup>®</sup> | MAGNETIC X-BOARD

A4 Size LED Backlit Board with Magnetic Bullets

U