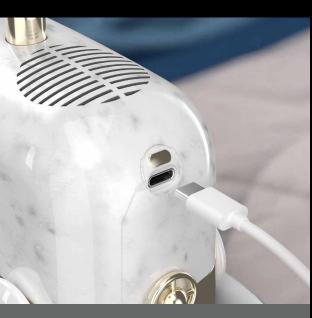

#### Train Shaped Humidifier & Aroma Diffuser with Speaker

Air Humidifier with Aroma Diffuser

5W Wireless Speaker

USB Type C Power Cord

Glorious Marble Finish