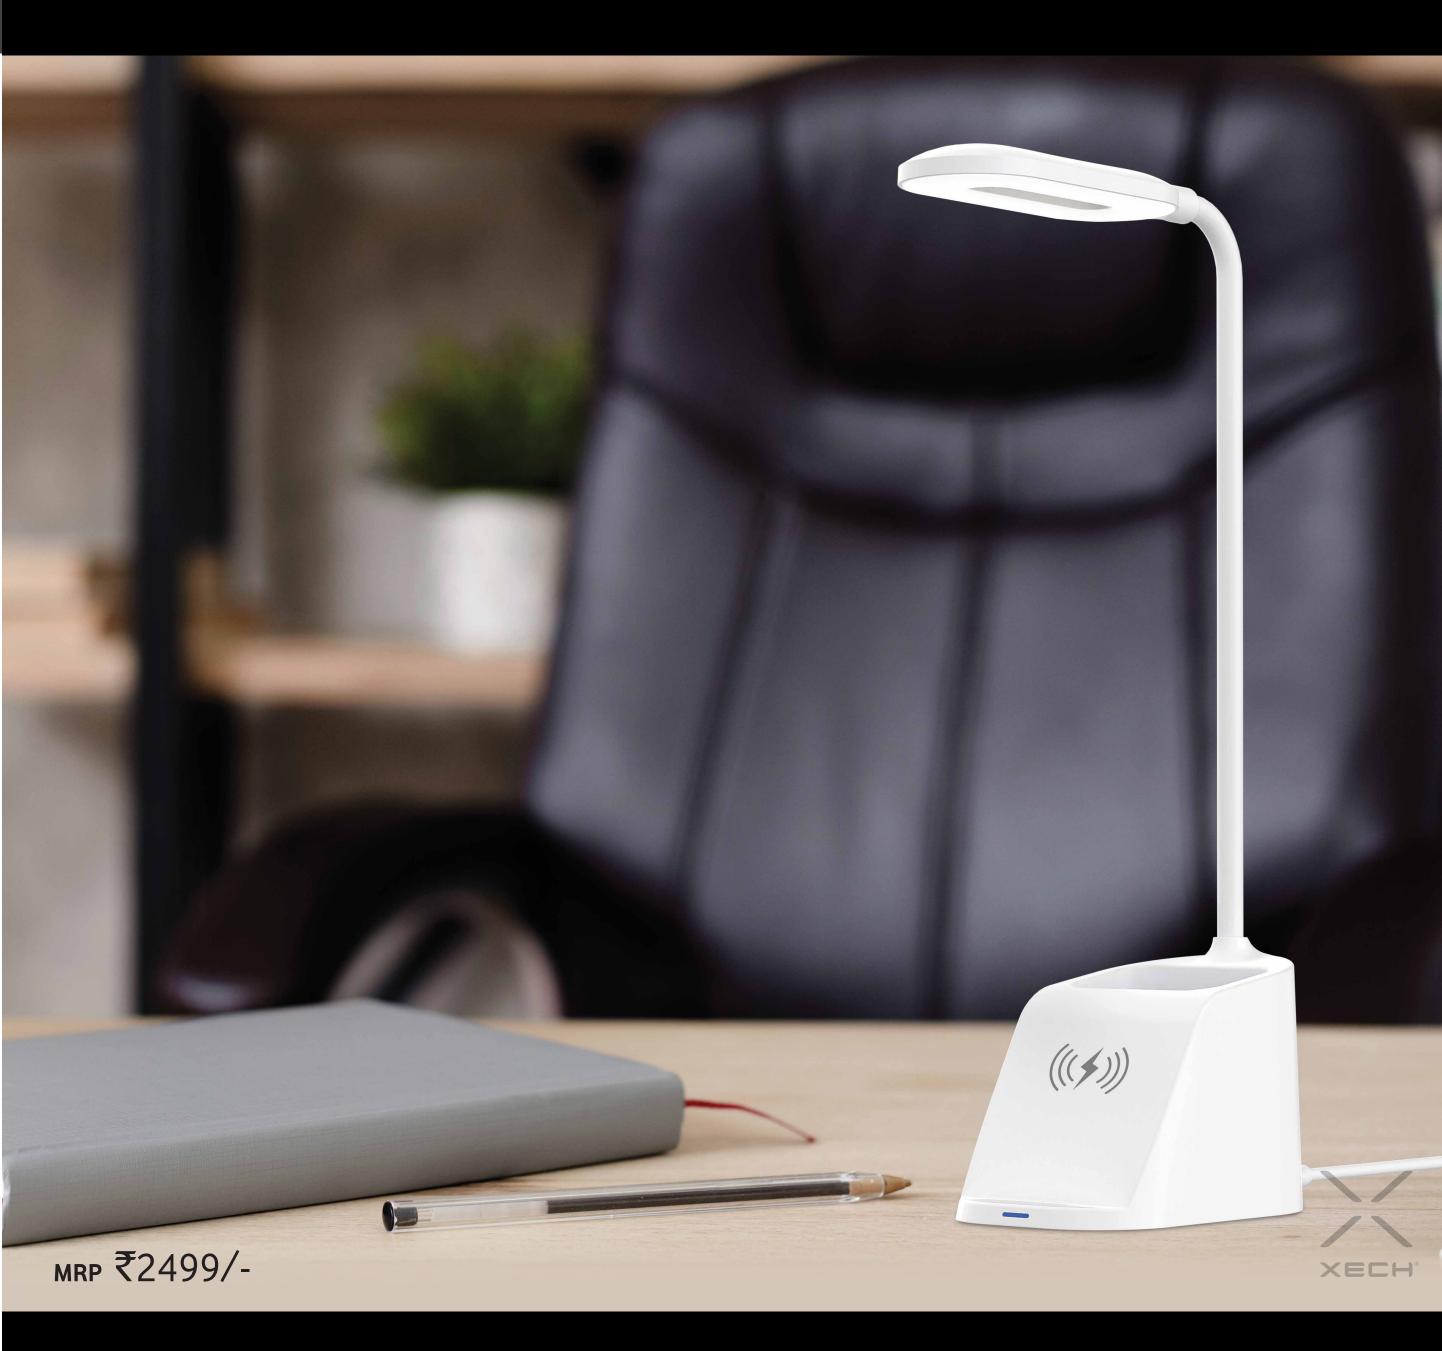

#### Multifunctional Lamp with Wireless Charger

Calculate easily. Note effortlessly.

5.5"