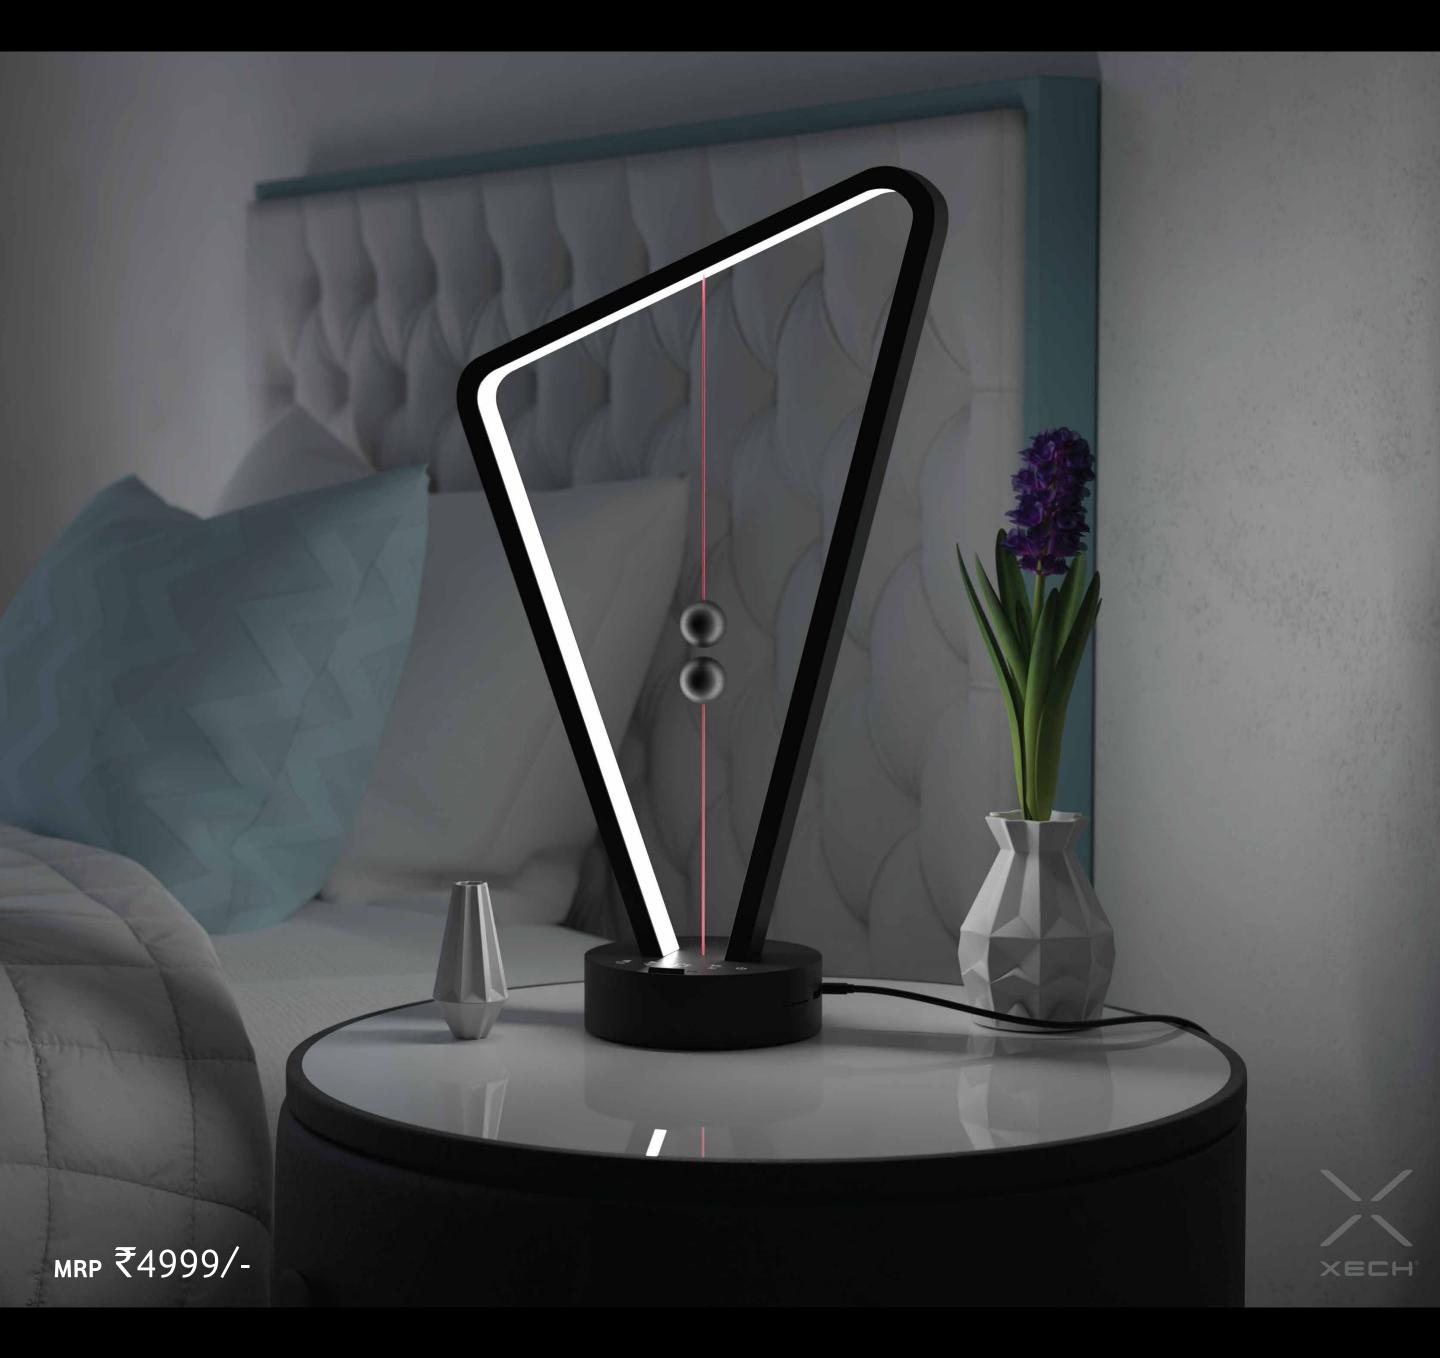

## XECH<sup>®</sup> ASYMMETRIX S II

#### Anti-Gravity Magnetic Lamp with Bluetooth Speaker

Unique Asymmetrical Design

Wireless Speaker

**TWS** Pairing

Magnetic Switch