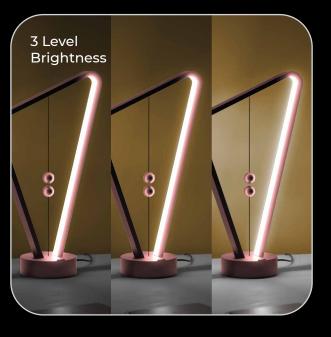

#### Anti-Gravity Magnetic Lamp

Unique Asymmetrical Design

Energy Efficient LED's

Accentuate Any Space

Magnetic Switch

#### Anti-Gravity Magnetic Lamp

Unique Asymmetrical Design

Energy Efficient LED's

Accentuate Any Space

Magnetic Switch

Multipurpose Portable Light

Multipurpose Portable Light