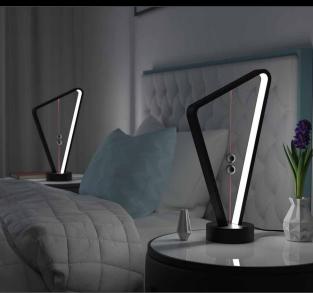

#### Anti-Gravity Magnetic Lamp with Bluetooth Speaker

Unique Asymmetrical Design

Wireless Speaker

**TWS** Pairing

Magnetic Switch

#### Anti-Gravity Magnetic Lamp

Unique Asymmetrical Design

Energy Efficient LED's

Accentuate Any Space

Magnetic Switch

#### Anti-Gravity Magnetic Lamp

Unique Asymmetrical Design

Energy Efficient LED's

Accentuate Any Space

Magnetic Switch

Multipurpose Portable Light

Multipurpose Portable Light