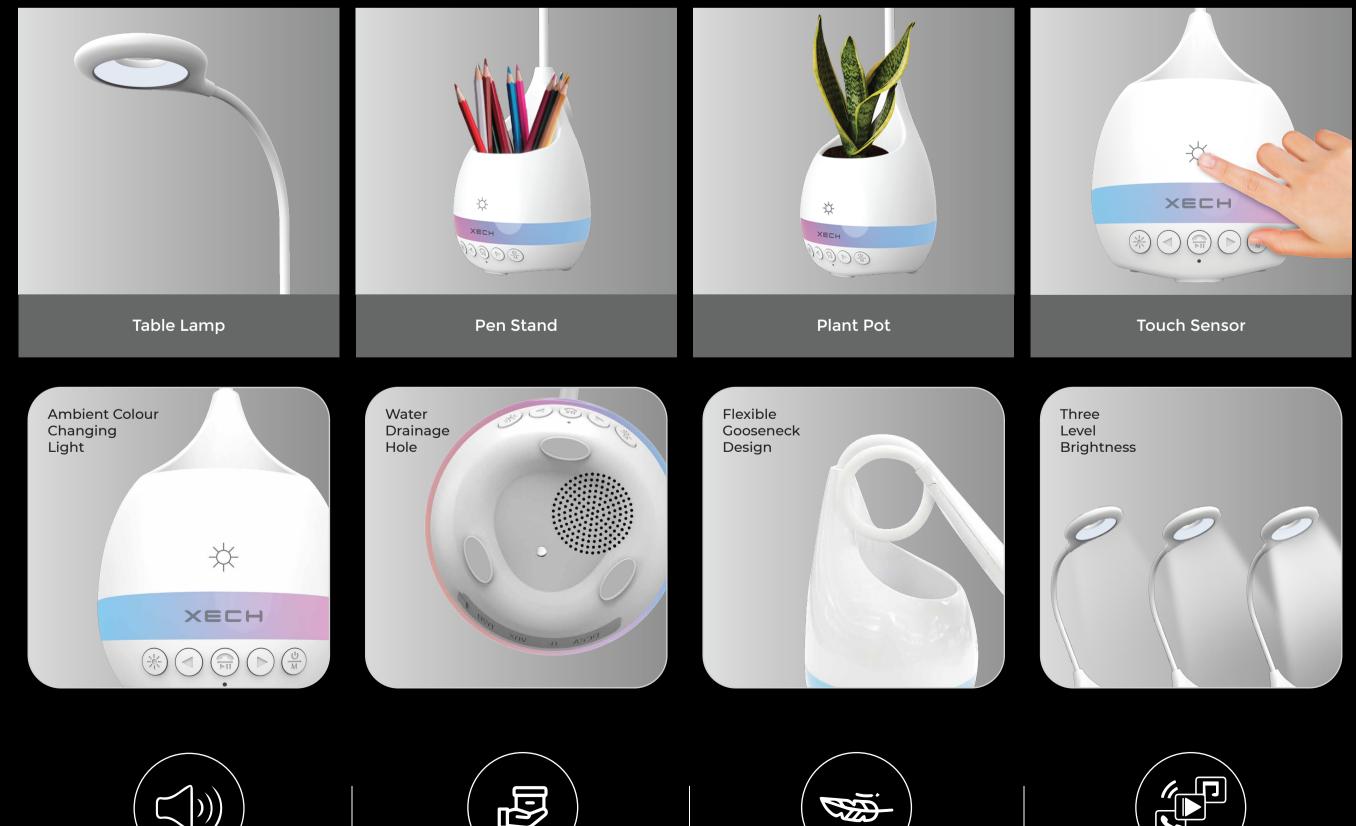

ETRIX S II

#### Anti-Gravity Magnetic Lamp with Bluetooth Speaker





Unique Asymmetrical Design



Wireless Speaker



**TWS** Pairing



Magnetic Switch



















#### Anti-Gravity Magnetic Lamp





Unique Asymmetrical Design



Energy Efficient LED's



Accentuate Any Space



Magnetic Switch





















### 

#### Anti-Gravity Magnetic Lamp







Unique Asymmetrical Design



Energy Efficient LED's



Accentuate Any Space



Magnetic Switch



















Multipurpose Portable Light

















Multipurpose Portable Light

















#### Boiling Hot Water. Anytime















#### Cordless Rechargeable Handheld Vacuum Cleaner















#### Cordless Rechargeable Handheld Vacuum Cleaner















#### Desk Lamp Pen Stand with Speaker









#### Desk Lamp Pen Stand









#### Desk Lamp Pen Stand







#### Multifunctional Lamp with Wireless Charger























Calculate easily. Note effortlessly.







5.5"



#### Telescopic Rechargeable Portable Fan































### XECH<sup>®</sup> | MAGNETIC X-BOARD

A4 Size LED Backlit Board with Magnetic Bullets









U







### XECH<sup>®</sup> X-BOARD PRO

#### A3 Size LED Backlit Board





X-Ray Viewing



Industrial Design



Designing & Caligraphy



Sketching & Painting



3 Levels of Adjustable Brightness Medium Intensity High Intensity























#### **Stethoscope Sterilization Device**























# 

Achieve What You Believe







Q