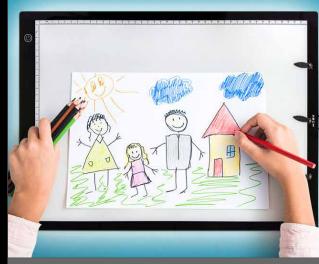

### XECH<sup>®</sup> X-BOARD PRO

#### A3 Size LED Backlit Board

X-Ray Viewing

Industrial Design

Designing & Caligraphy

Sketching & Painting

3 Levels of Adjustable Brightness Medium Intensity High Intensity