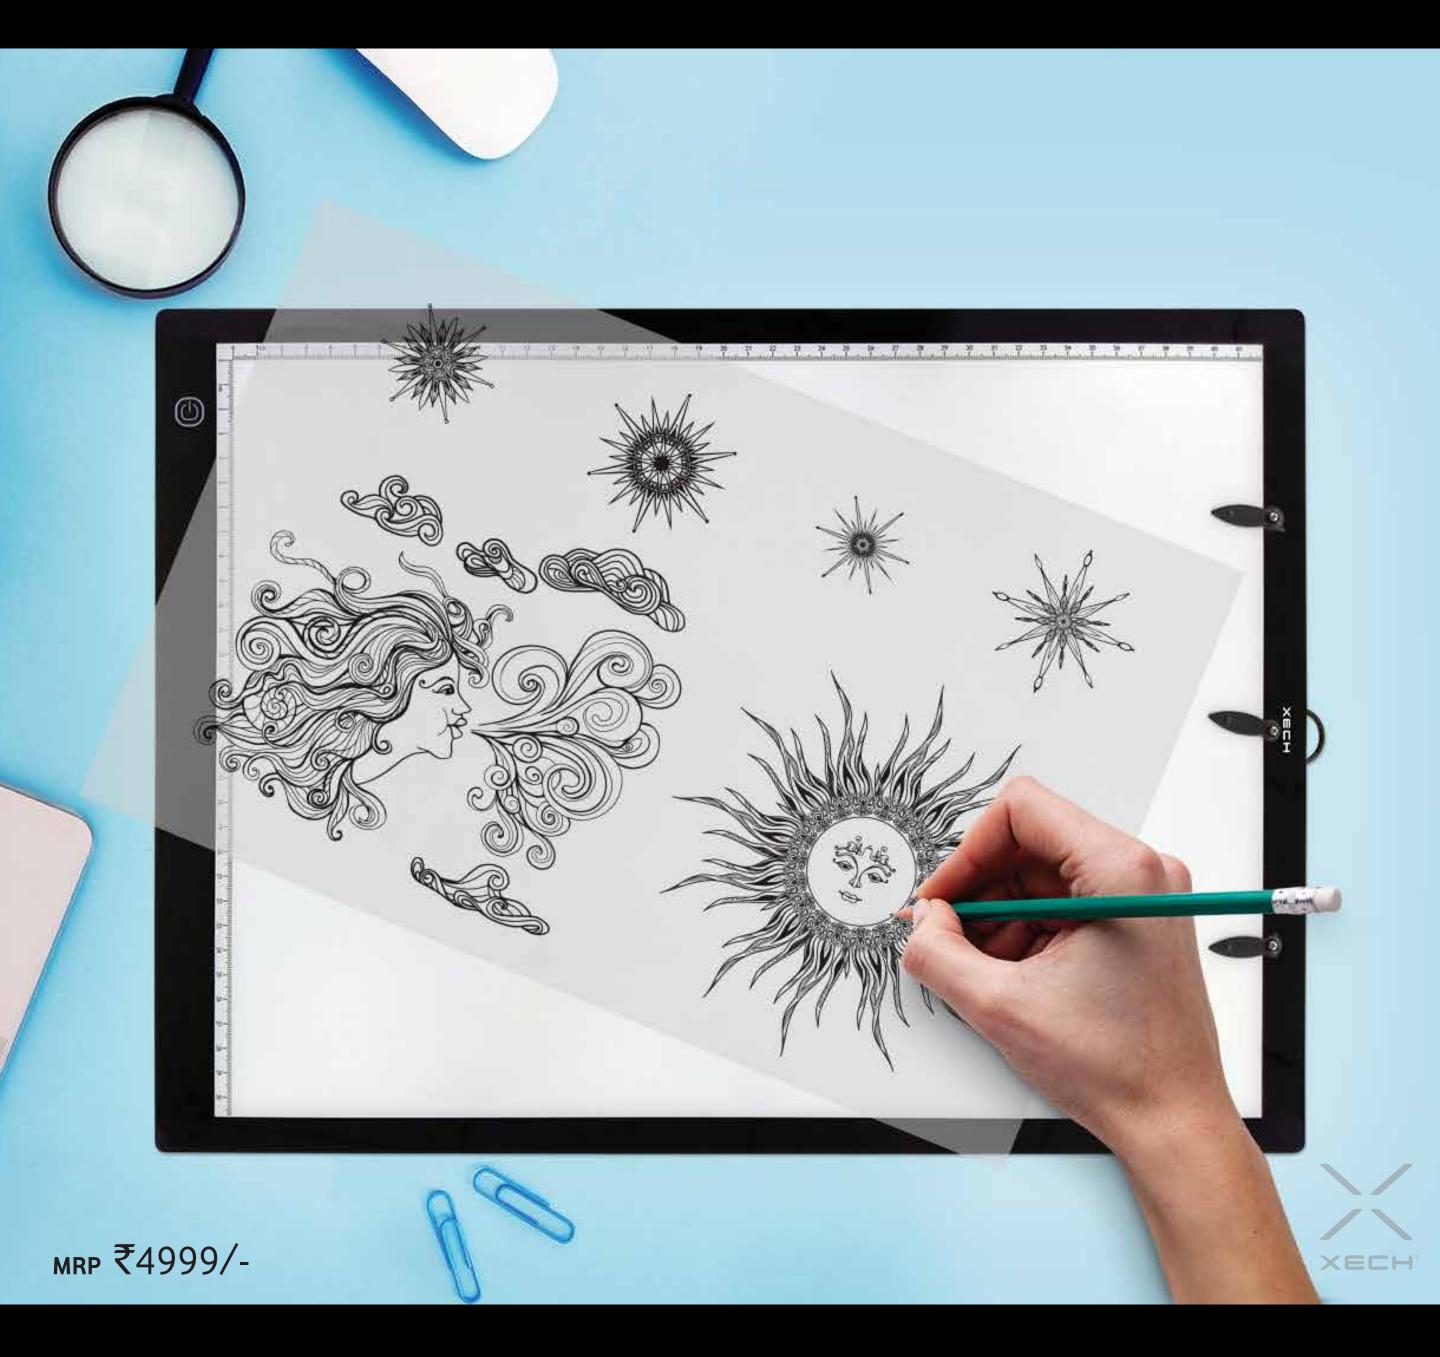

### XECH<sup>®</sup> X-BOARD PRO

#### A3 Size LED Backlit Board

X-Ray Viewing

Industrial Design

Designing & Caligraphy

Sketching & Painting

3 Levels of Adjustable Brightness Medium Intensity High Intensity